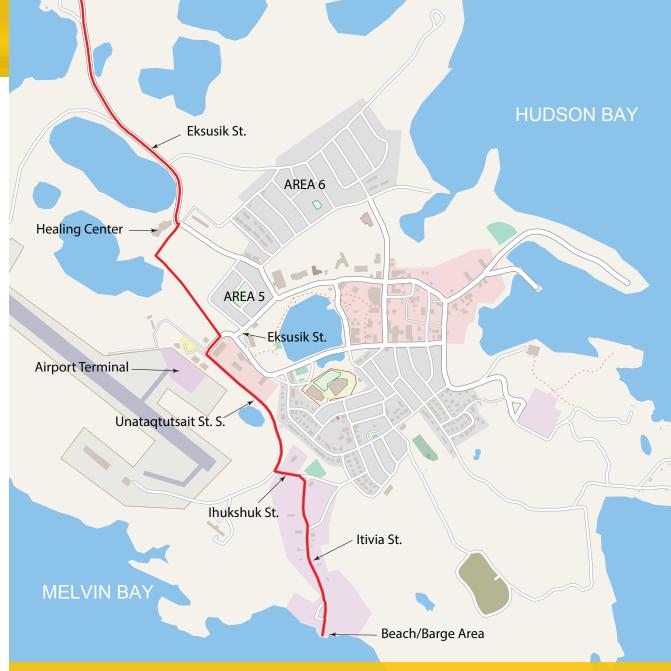

## NEW SIGNAGE TO BE INSTALLED AROUND RANKIN INLET ΔĊˤ⁰ ΦϽΦΔ⁰dCˤ⁰ Δ፫♭▷σϤˤ⁰Ͻ·⁰ ϧ·ʹʹ·ͼʹϲϭ·▷ʹ ΔϽϤσ·

Six (6) maximum 15 km/h signs are to be installed in time for this year's barge season.

---

Four (4) signs of each – to be installed on the Apache Pass area – two sets in each direction – traffic from each direction will need to stay to the right going through this area as this is a blind hill / spot.

 ΔΟσ
 (4)
 Δο Δο Δο Καρ
 Δο Το Γο Γο Το Γο

Four (4) signs are to be installed along the road from beach / barge area to just outside of hamlet – on road just pass the Healing Center.

'CLΔ' (4) a\_a\_bdCΔ' Δc+>σd%J''CLΔ' (4) a\_a\_bdCΔ' Δc+>σd%J''CLΔ' (4) a\_a<br/>'CLΔ' (4) a\_a<br/

Five (5) signs are to be installed along the road from beach/barge area to just outside of hamlet – on road just past the Healing Center.

Four (4) signs are to be installed.

Two (2) signs on road accessing the tank farm from beach / barge area – to warn truck operators of ATV /

snow mobile traffic on ski doo trail,

Two (2) signs are to be installed on AWAR road after Apache Pass – (ski doo) trail.

---

Fifteen (15) signs are to be placed on each power pole that has a wire crossing the road from beach / barge area to AWAR – Char River Bridge.

Four (4) signs are to be installed along the road between beach / barge receiving area and AWAR road – Char River Bridge area

USE OF ENGINE RETARDER BRAKES PROHIBITED Four (4) signs are to be installed along the road between beach/barge receiving area and AWAR road - just pass the Healing Center.

## TEMPORARY ROUTE

During the construction of the 6km bypass road, south of the airstrip to Itivia, a temporary transportation route has been identified through Rankin Inlet municipal roads to access the Meliadine site.

To ensure everyone's safety, signs will be installed along the defined pathway.