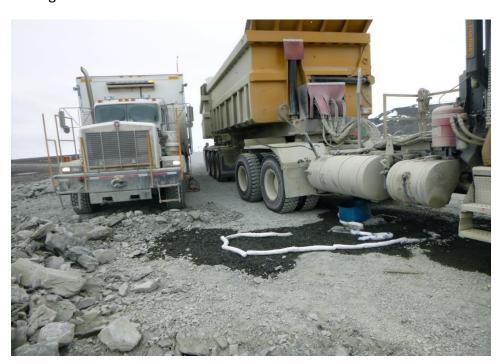

### **Spill Description**

During operations at the Whale Tail pit, a worker was moving totes in and out of a sea can. The operator was unaware he punctured a tote. During night shift, another worker went to get a tote from the sea can and discovered the spill.

#### **Remediation Actions**

Spill pads were placed on the ground outside the sea can and the totes were removed. The sea can was cleaned out and all the spill pads were sent to the Hazmat storage area. Approximately 2m3 of contaminated snow and material was collected and brought to the land farm at Meadowbank.