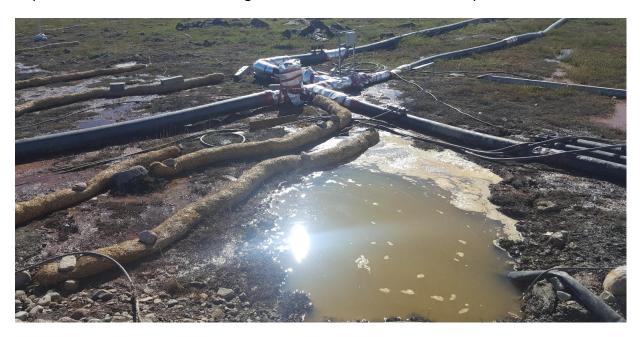

### **Spill Description**

During operations at the Whale Tail pit, a worker was moving totes in and out of a sea can. The operator was unaware he punctured a tote. During night shift, another worker went to get a tote from the sea can and discovered the spill.

Spill location: 65° 24'04.2" 96° 42' 20.4" on IOL

There were no off site impacts or discharge to any receiving watercourses. Distance to the closest water body is estimated at 500 meters to Whale Tail North.

#### **Remediation Actions**

Spill pads were placed on the ground outside the sea can and the totes were removed. The sea can was cleaned out and all the spill pads were sent to the Hazmat storage area. Approximately 2m3 of contaminated snow and material was collected and brought to the land farm at Meadowbank.