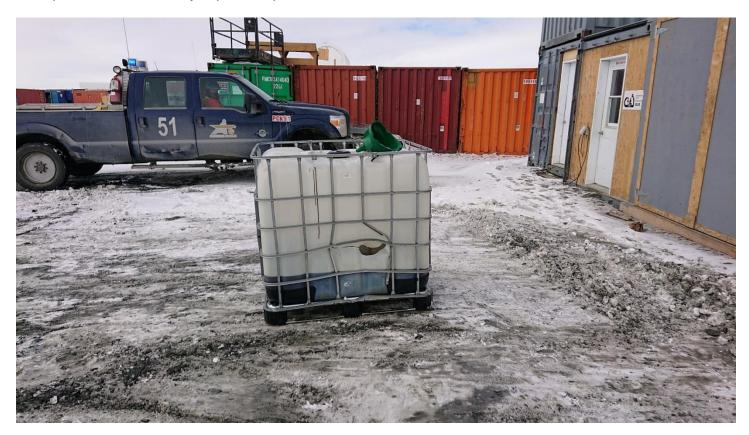

### **Spill Description**

During operations at the Whale Tail pit, a worker was moving totes in and out of a sea can. The operator was unaware he punctured a tote. During night shift, another worker went to get a tote from the sea can and discovered the spill.

### Cause of Spill

The spill occurred due to a punctured tote from the loader forks.

#### **Remediation Actions**

Spill pads were placed on the ground outside the sea can and the totes were removed. The sea can was cleaned out and all the spill pads were sent to the Hazmat storage area. Approximately 2m3 of contaminated snow and material was collected and brought to the land farm at Meadowbank.