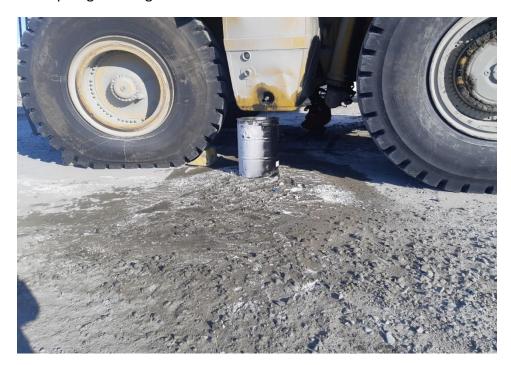

### **Spill Description**

During operations at the Whale Tail pit, a worker was moving totes in and out of a sea can. The operator was unaware he punctured a tote. During night shift, another worker went to get a tote from the sea can and discovered the spill.

### Cause of Spill

The spill occurred due to a punctured tote from the loader forks.

#### **Remediation Actions**

Spill pads were placed on the ground outside the sea can and the totes were removed. The sea can was cleaned out and all the spill pads were sent to the Hazmat storage area. Approximately 2m3 of contaminated snow and material was collected and brought to the land farm at Meadowbank.