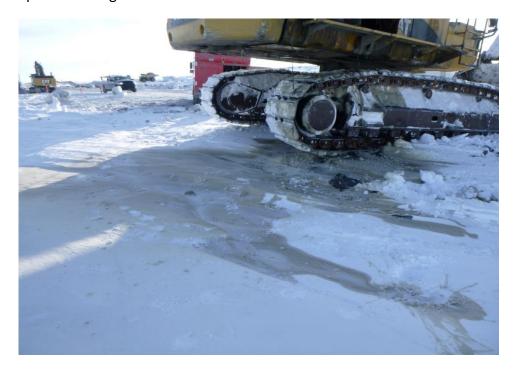

### **Spill Description**

During operations at the Whale Tail pit, a worker was moving totes in and out of a sea can. The operator was unaware he punctured a tote. During night shift, another worker went to get a tote from the sea can and discovered the spill.

#### **Remediation Actions**

Spill pads were placed on the ground outside the sea can and the totes were removed. The sea can was cleaned out and all the spill pads were sent to the Hazmat storage area. Approximately 2m3 of contaminated snow and material was collected and brought to the land farm at Meadowbank.