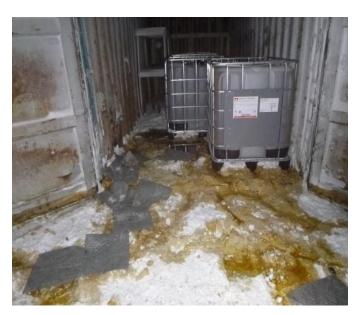

### **Spill Description**

During operations at the Whale Tail pit, a worker was moving totes in and out of a sea can. The operator was unaware he punctured a tote. During night shift, another worker went to get a tote from the sea can and discovered the spill.

#### **Remediation Actions**

Spill pads were placed on the ground outside the sea can and the totes were removed. The sea can was cleaned out and all the spill pads were sent to the Hazmat storage area. Approximately 2m3 of contaminated snow and material was collected and brought to the land farm at Meadowbank.