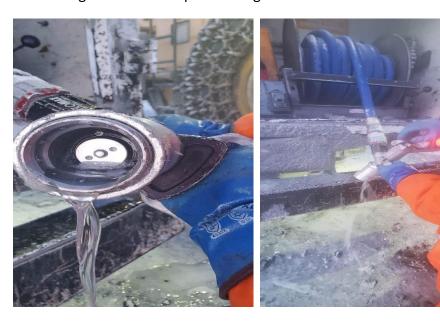

### **Spill Description**

During operations at the Whale Tail pit, a worker was moving totes in and out of a sea can. The operator was unaware he punctured a tote. During night shift, another worker went to get a tote from the sea can and discovered the spill.

### Cause of Spill

The spill occurred due to a punctured tote from the loader forks.

#### **Remediation Actions**

Spill pads were placed on the ground outside the sea can and the totes were removed. The sea can was cleaned out and all the spill pads were sent to the Hazmat storage area. Approximately 2m3 of contaminated snow and material was collected and brought to the land farm at Meadowbank.