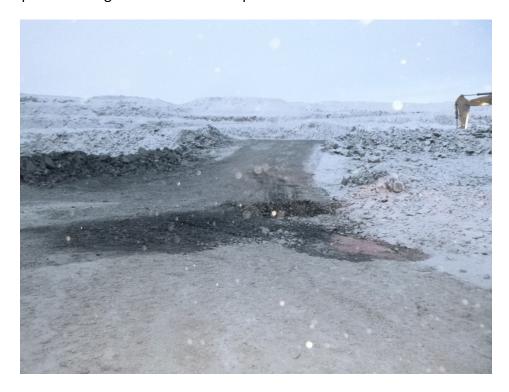

#### **Remediation Actions**

Spill pads were placed on the ground outside the sea can and the totes were removed. The sea can was cleaned out and all the spill pads were sent to the Hazmat storage area. Approximately 2m3 of contaminated snow and material was collected and brought to the land farm at Meadowbank.