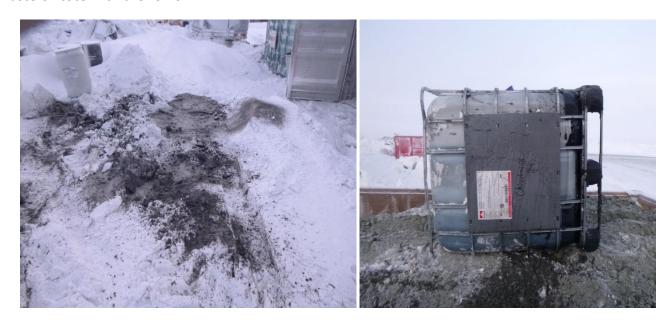

#### **Remediation Actions**

Spill pads were placed on the ground outside the sea can and the totes were removed. The sea can was cleaned out and all the spill pads were sent to the Hazmat storage area. Approximately 2m3 of contaminated snow and material was collected and brought to the land farm at Meadowbank.