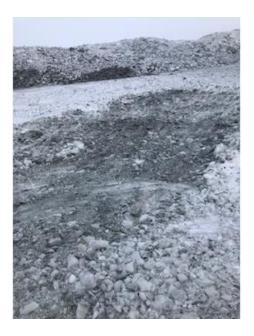

Spill location: 65° 24'04.2" 96° 42' 20.4" on IOL

There were no off site impacts or discharge to any receiving watercourses. Distance to the closest water body is estimated at 500 meters to Whale Tail North.

#### **Remediation Actions**

Spill pads were placed on the ground outside the sea can and the totes were removed. The sea can was cleaned out and all the spill pads were sent to the Hazmat storage area. Approximately 2m3 of contaminated snow and material was collected and brought to the land farm at Meadowbank.