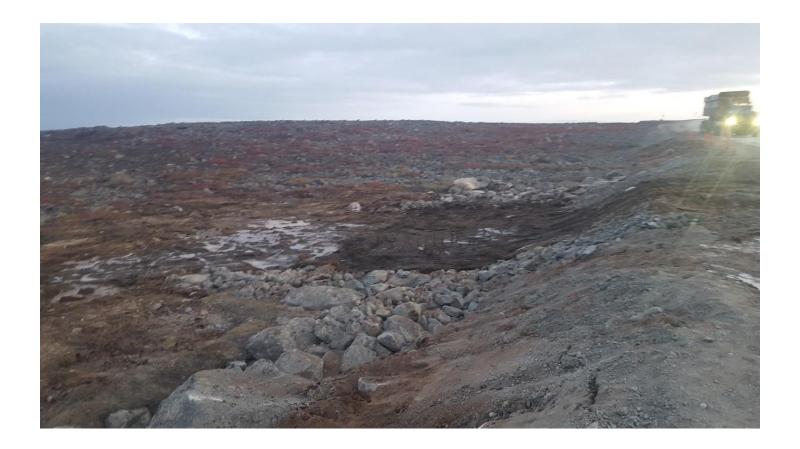

Spill location: 65° 24'04.2" 96° 42' 20.4" on IOL

There were no off site impacts or discharge to any receiving watercourses. Distance to the closest water body is estimated at 500 meters to Whale Tail North.

#### **Remediation Actions**

Spill pads were placed on the ground outside the sea can and the totes were removed. The sea can was cleaned out and all the spill pads were sent to the Hazmat storage area. Approximately 2m3 of contaminated snow and material was collected and brought to the land farm at Meadowbank.