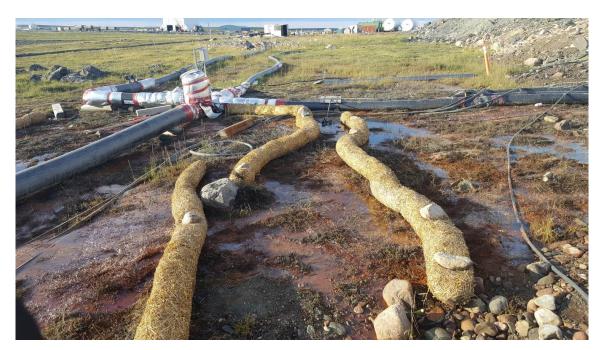

#### **Remediation Actions**

Spill pads were placed on the ground outside the sea can and the totes were removed. The sea can was cleaned out and all the spill pads were sent to the Hazmat storage area. Approximately 2m3 of contaminated snow and material was collected and brought to the land farm at Meadowbank.