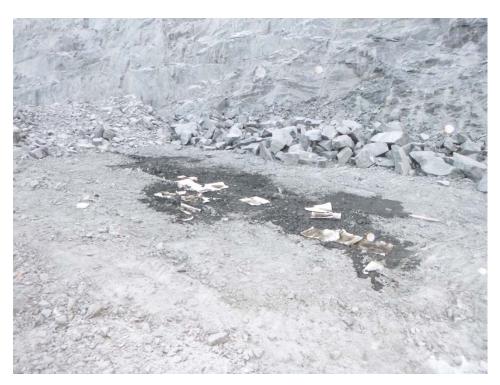

### **Spill Description**

During operations at the Whale Tail pit, a worker was moving totes in and out of a sea can. The operator was unaware he punctured a tote. During night shift, another worker went to get a tote from the sea can and discovered the spill.

Spill location: 65° 24'04.2" 96° 42' 20.4" on IOL

There were no off site impacts or discharge to any receiving watercourses. Distance to the closest water body is estimated at 500 meters to Whale Tail North.

#### **Remediation Actions**

Spill pads were placed on the ground outside the sea can and the totes were removed. The sea can was cleaned out and all the spill pads were sent to the Hazmat storage area. Approximately 2m3 of contaminated snow and material was collected and brought to the land farm at Meadowbank.