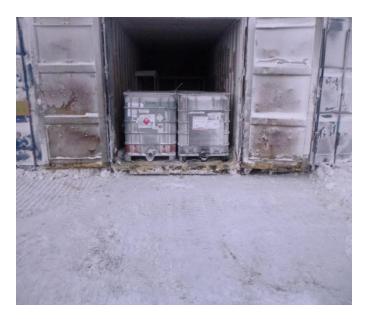

### **Spill Description**

During operations at the Whale Tail pit, a worker was moving totes in and out of a sea can. The operator was unaware he punctured a tote. During night shift, another worker went to get a tote from the sea can and discovered the spill.

### Cause of Spill

The spill occurred due to a punctured tote from the loader forks.