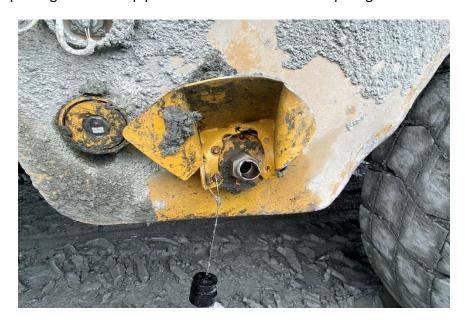

#### **Spill Description**

During operations, a radiator hose failure occurred on a haul truck while travelling on the Whale Tail Haul road, spilling coolant on the road.

Spill location: 65'11'40.92" 96'09'51.32" on Crown land.

There were no off site impacts or discharge to any receiving watercourses. Distance to the closest water body is 650 meters to an unnamed lake along the Whale Tail Haul road.

Radiator Hose failure on Haul Truck 21.