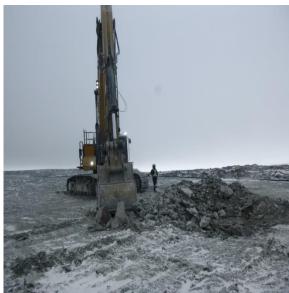

#### **Spill Description**

During operations, a radiator hose failure occurred on a haul truck while travelling on the Whale Tail Haul road, spilling coolant on the road.

Spill location: 65'11'40.92" 96'09'51.32" on Crown land.

There were no off site impacts or discharge to any receiving watercourses. Distance to the closest water body is 650 meters to an unnamed lake along the Whale Tail Haul road.

Radiator Hose failure on Haul Truck 21.

#### **Remediation Actions**

The operator stopped the stopped the truck in one of the pull outs and called maintenance. Approximately 6m3 of contaminated snow and material was collected and brought to the tailings at Meadowbank.