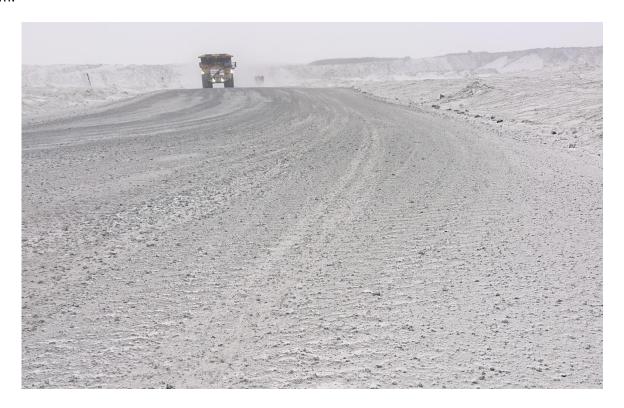

#### **Spill Description**

During operations, a radiator hose failure occurred on a haul truck while travelling on the Whale Tail Haul road, spilling coolant on the road.

Spill location: 65'11'40.92" 96'09'51.32" on Crown land.

There were no off site impacts or discharge to any receiving watercourses. Distance to the closest water body is 650 meters to an unnamed lake along the Whale Tail Haul road.

Radiator Hose failure on Haul Truck 21.