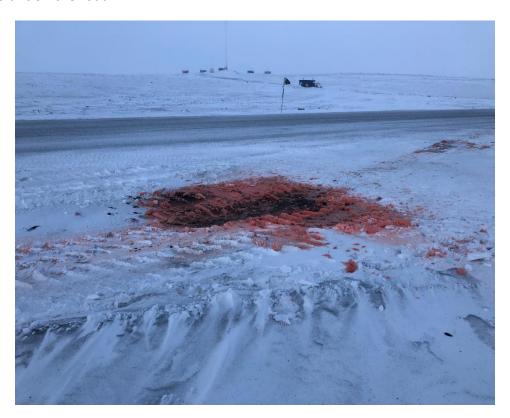

#### **Spill Description**

During operations, a radiator hose failure occurred on a haul truck while travelling on the Whale Tail Haul road, spilling coolant on the road.

Spill location: 65'11'40.92" 96'09'51.32" on Crown land.

#### **Remediation Actions**

The operator stopped the stopped the truck in one of the pull outs and called maintenance. Approximately 6m3 of contaminated snow and material was collected and brought to the tailings at Meadowbank.