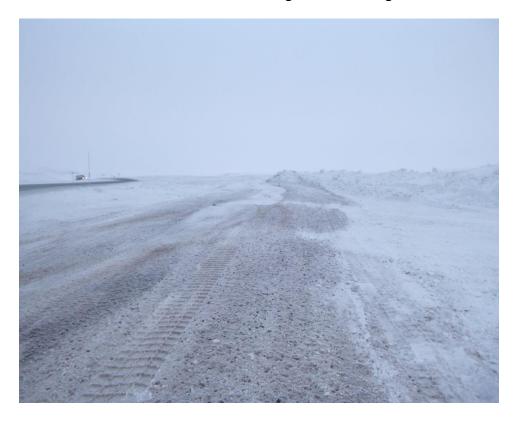

#### **Spill Description**

During operations, a radiator hose failure occurred on a haul truck while travelling on the Whale Tail Haul road, spilling coolant on the road.

Spill location: 65'11'40.92" 96'09'51.32" on Crown land.

#### **Remediation Actions**

The operator stopped the stopped the truck in one of the pull outs and called maintenance. Approximately 6m3 of contaminated snow and material was collected and brought to the tailings at Meadowbank.