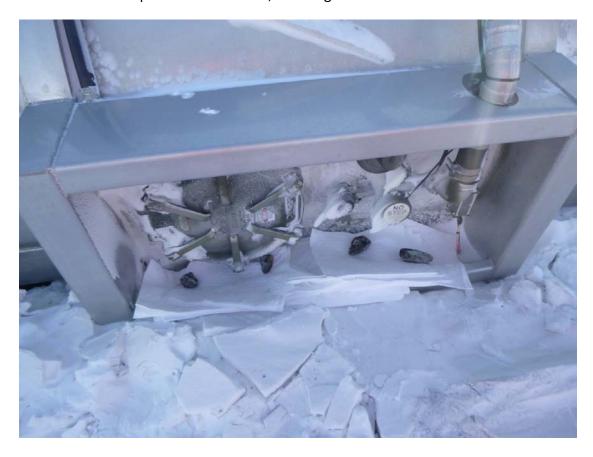

#### **Spill Description**

At surface, during refueling of a scoop, the equipment was accidentally overfilled causing 92L fuel to spill onto the ground beside underground equipment maintenance shop.

Spill location: 65 24'22.9"; 96 40'47.9" on IOL

There were no off site impacts or discharge to any receiving watercourses. Distance to the closest water body is 1100 meters to Whale Tail south Lake.

Scoop #61sco02 was overfilled, by operator error.