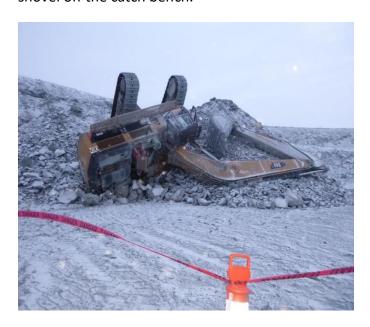

#### **Spill Description**

At surface, during refueling of a scoop, the equipment was accidentally overfilled causing 92L fuel to spill onto the ground beside underground equipment maintenance shop.

Spill location: 65 24'22.9"; 96 40'47.9" on IOL

There were no off site impacts or discharge to any receiving watercourses. Distance to the closest water body is 1100 meters to Whale Tail south Lake.

Scoop #61sco02 was overfilled, by operator error.