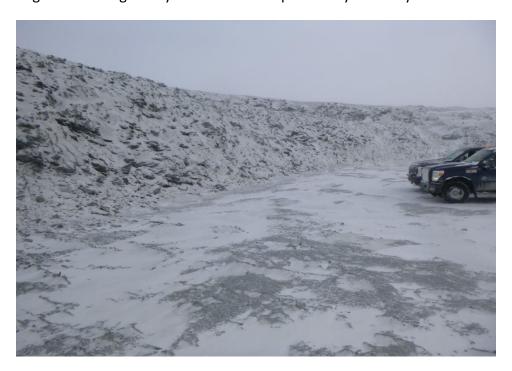

#### **Spill Description**

During operations, a radiator hose failure occurred on a haul truck while travelling on the Whale Tail Haul road, spilling coolant on the road.

Spill location: 65'11'40.92" 96'09'51.32" on Crown land.

There were no off site impacts or discharge to any receiving watercourses. Distance to the closest water body is 650 meters to an unnamed lake along the Whale Tail Haul road.

Radiator Hose failure on Haul Truck 21.