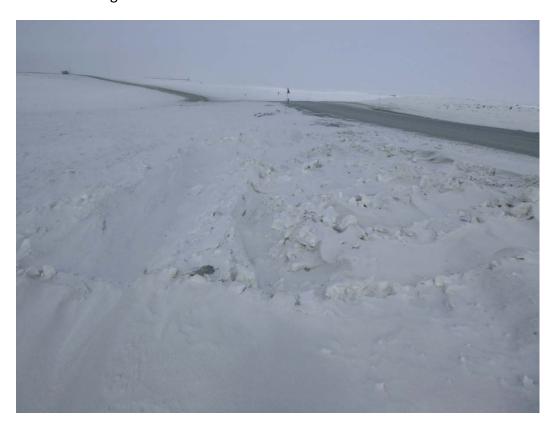

#### **Spill Description**

During operations, a radiator hose failure occurred on a haul truck while travelling on the Whale Tail Haul road, spilling coolant on the road.

Spill location: 65'11'40.92" 96'09'51.32" on Crown land.

There were no off site impacts or discharge to any receiving watercourses. Distance to the closest water body is 650 meters to an unnamed lake along the Whale Tail Haul road.

Radiator Hose failure on Haul Truck 21.