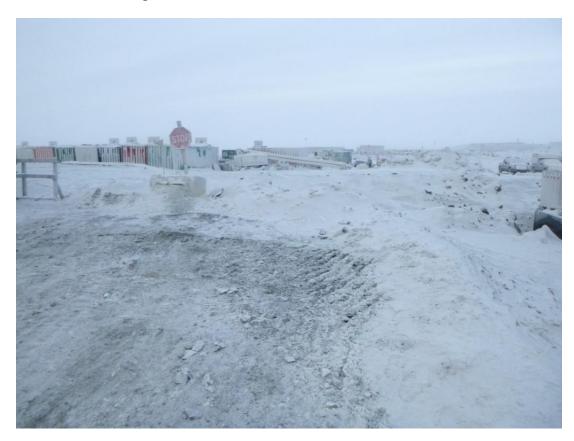

#### **Spill Description**

At surface, during refueling of a scoop, the equipment was accidentally overfilled causing 92L fuel to spill onto the ground beside underground equipment maintenance shop.

Spill location: 65 24'22.9"; 96 40'47.9" on IOL

#### **Remediation Actions**

The operator stopped the process and absorbent pads were immediately used to contain the spill, which covered around 6m2. Approximately 1m3 of contaminated ground was collected, and disposed of, in the contaminated soil bin to be brought at the land farm in Meadowbank.