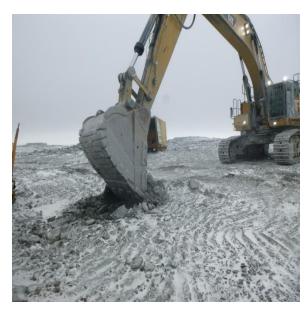

#### **Spill Description**

At surface, during refueling of a scoop, the equipment was accidentally overfilled causing 92L fuel to spill onto the ground beside underground equipment maintenance shop.

Spill location: 65 24'22.9"; 96 40'47.9" on IOL

There were no off site impacts or discharge to any receiving watercourses. Distance to the closest water body is 1100 meters to Whale Tail south Lake.

Scoop #61sco02 was overfilled, by operator error.

#### **Remediation Actions**

The operator stopped the process and absorbent pads were immediately used to contain the spill, which covered around 6m2. Approximately 1m3 of contaminated ground was collected, and disposed of, in the contaminated soil bin to be brought at the land farm in Meadowbank.