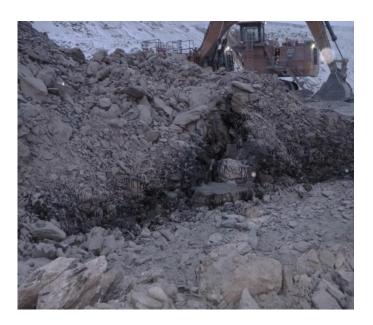

#### **Spill Description**

At surface, during refueling of a scoop, the equipment was accidentally overfilled causing 92L fuel to spill onto the ground beside underground equipment maintenance shop.

Spill location: 65 24'22.9"; 96 40'47.9" on IOL

There were no off site impacts or discharge to any receiving watercourses. Distance to the closest water body is 1100 meters to Whale Tail south Lake.

Scoop #61sco02 was overfilled, by operator error.

#### **Remediation Actions**

The operator stopped the process and absorbent pads were immediately used to contain the spill, which covered around 6m2. Approximately 1m3 of contaminated ground was collected, and disposed of, in the contaminated soil bin to be brought at the land farm in Meadowbank.