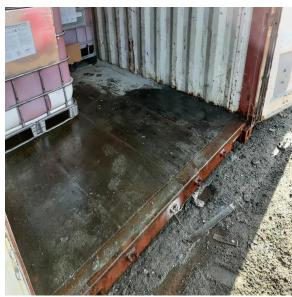

#### **Spill Description**

At surface, during refueling of a scoop, the equipment was accidentally overfilled causing 92L fuel to spill onto the ground beside underground equipment maintenance shop.

Spill location: 65 24'22.9"; 96 40'47.9" on IOL

#### **Remediation Actions**

The operator stopped the process and absorbent pads were immediately used to contain the spill, which covered around 6m2. Approximately 1m3 of contaminated ground was collected, and disposed of, in the contaminated soil bin to be brought at the land farm in Meadowbank.