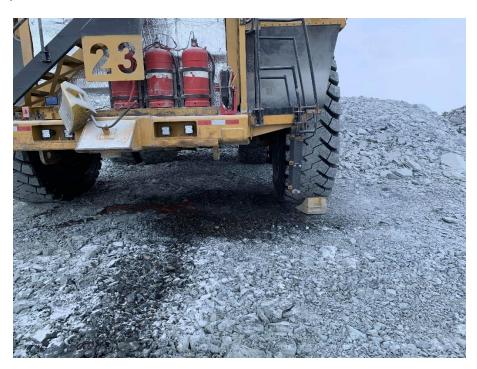

#### **Spill Description**

During operations, a radiator hose failure occurred on a haul truck while travelling on the Whale Tail Haul road, spilling coolant on the road.

Spill location: 65'11'40.92" 96'09'51.32" on Crown land.

There were no off site impacts or discharge to any receiving watercourses. Distance to the closest water body is 650 meters to an unnamed lake along the Whale Tail Haul road.

Radiator Hose failure on Haul Truck 21.

#### **Remediation Actions**

The operator stopped the stopped the truck in one of the pull outs and called maintenance. Approximately 6m3 of contaminated snow and material was collected and brought to the tailings at Meadowbank.