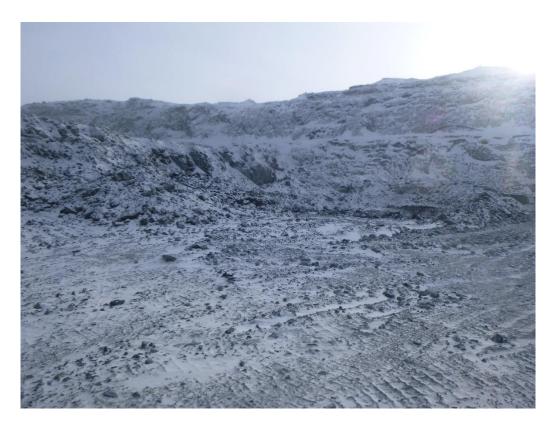

#### **Spill Description**

During operations, a radiator hose failure occurred on a haul truck while travelling on the Whale Tail Haul road, spilling coolant on the road.

Spill location: 65'11'40.92" 96'09'51.32" on Crown land.

There were no off site impacts or discharge to any receiving watercourses. Distance to the closest water body is 650 meters to an unnamed lake along the Whale Tail Haul road.

Radiator Hose failure on Haul Truck 21.