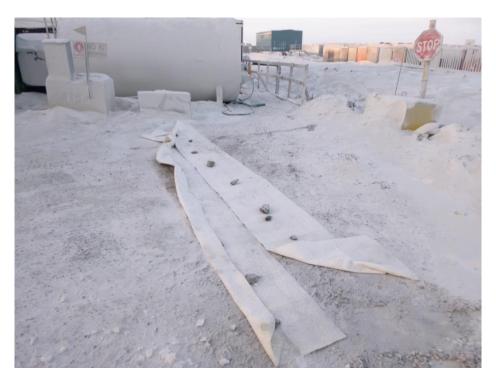

#### **Spill Description**

At surface, during refueling of a scoop, the equipment was accidentally overfilled causing 92L fuel to spill onto the ground beside underground equipment maintenance shop.

Spill location: 65 24'22.9"; 96 40'47.9" on IOL

#### **Remediation Actions**

The operator stopped the process and absorbent pads were immediately used to contain the spill, which covered around 6m2. Approximately 1m3 of contaminated ground was collected, and disposed of, in the contaminated soil bin to be brought at the land farm in Meadowbank.