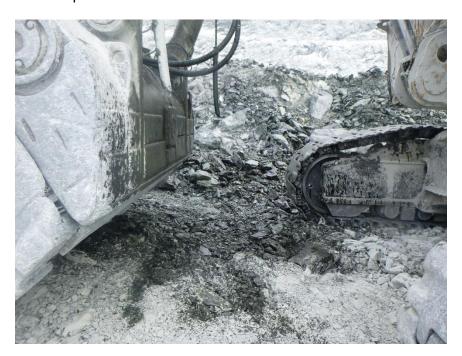

#### **Spill Description**

During operations at Whale Tail Pit project, a worker was performing a routine inspection of the Sewage Treatment Plant when they observed a spill of grease under the plant. Upon further investigation, the sump pipe that feeds the grease storage tanks was found to be broken. As result of the broken pipe the two grease tanks back flowed via gravity into the sump until it overflowed under the plant.

Figure 1. Grease spill from under the wing – 2022-02-03

Figure 2. Broken piping causing spill – 2022-02-03

Figure 3. Grease under the wing ~24 hours post spill – 2022-02-04

Spill location: 65°24'4.86"N 96°40'1.94"Won IOL.