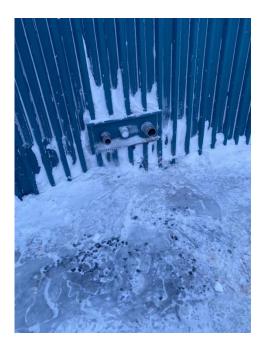

the transfer of sewage between the emulsion facility offices and the sewage truck at the Whale Tail Pit Project, some blackwater residue leaked onto the ground under the connection through the action of disconnecting the hose.



Figure 1. Emulsion facility, dated January 6th

Spill location: 65 23'43"N; 96 44'02"W on IOL.

There were no off-site impacts or discharge to any receiving watercourses. Distance to the closest water body is 160 meters to lake A-P39.

#### Cause of Spill

Inadequate manipulation of equipment by the operator.

#### **Remediation Actions**

The environment department notified the operator supervisor which immediately dispatched workers to chip away the ice and excavate the remaining material. Contaminated material was disposed of at the Meadowbank tailings area.



Figure 2. Emulsion facility after clean-up

#### Corrective measures

Procedures in place for operating the equipment were reviewed with the vacuum truck operators and environmental awareness regarding reportable substances was reinforced.

#### <u>Closure</u>

We trust that the above details described appropriately the spill incident that occurred at the Meadowbank site on January 6<sup>th</sup>, 2022 and the cleanup activities. Please contact the undersigned should you have any questions.



Samuel Tapp | Environment Coordinator samuel.tapp@agnicoeagle.com | Direct 819.759.3555 x4606744 | Agnico Eagle Mines Limited - Meadowbank Division, Suite 540 - Baker Lake, Nunavut, Canada X0C 0A0

agnicoeagle.com





## **NT-NU SPILL REPORT**

OIL, GASOLINE, CHEMICALS AND OTHER HAZARDOUS MATERIAL