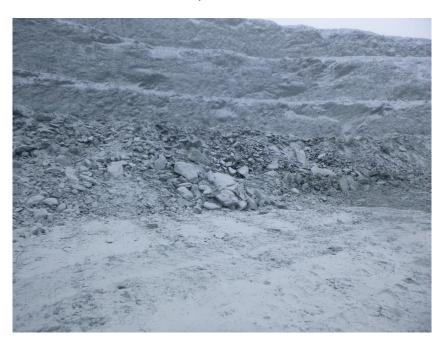

Figure 1. Grease spill from under the wing – 2022-02-03

Figure 2. Broken piping causing spill – 2022-02-03

Figure 3. Grease under the wing ~24 hours post spill – 2022-02-04

Spill location: 65°24'4.86"N 96°40'1.94"Won IOL.

There were no off-site impacts or discharge to any receiving watercourses. Distance to the closest water body is 320 meters to lake A-56.