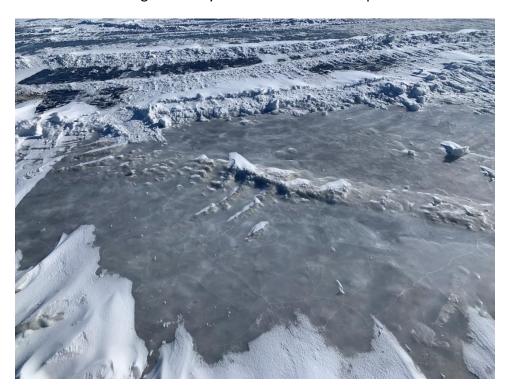

#### **Spill Description**

During operations at Whale Tail Pit project, a worker was performing a routine inspection of the Sewage Treatment Plant when they observed a spill of grease under the plant. Upon further investigation, the sump pipe that feeds the grease storage tanks was found to be broken. As result of the broken pipe the two grease tanks back flowed via gravity into the sump until it overflowed under the plant.

Figure 1. Grease spill from under the wing – 2022-02-03

Figure 2. Broken piping causing spill – 2022-02-03

Figure 3. Grease under the wing ~24 hours post spill – 2022-02-04

Spill location: 65°24'4.86"N 96°40'1.94"Won IOL.

There were no off-site impacts or discharge to any receiving watercourses. Distance to the closest water body is 320 meters to lake A-56.