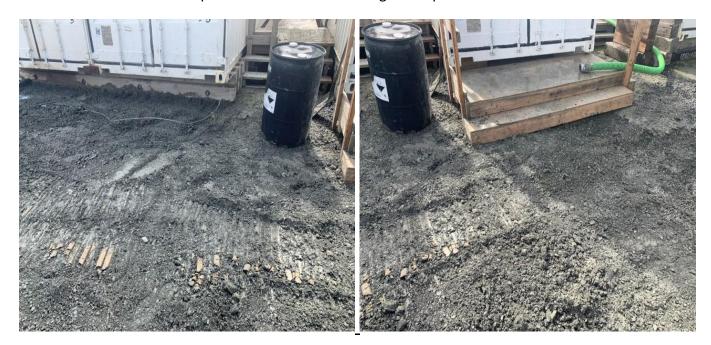

#### **Spill Description**

During operations at Whale Tail Pit project, a worker was performing a routine inspection of the Sewage Treatment Plant when they observed a spill of grease under the plant. Upon further investigation, the sump pipe that feeds the grease storage tanks was found to be broken. As result of the broken pipe the two grease tanks back flowed via gravity into the sump until it overflowed under the plant.

Figure 1. Grease spill from under the wing – 2022-02-03

Figure 2. Broken piping causing spill – 2022-02-03

Figure 3. Grease under the wing ~24 hours post spill – 2022-02-04

Spill location: 65°24'4.86"N 96°40'1.94"Won IOL.

There were no off-site impacts or discharge to any receiving watercourses. Distance to the closest water body is 320 meters to lake A-56.