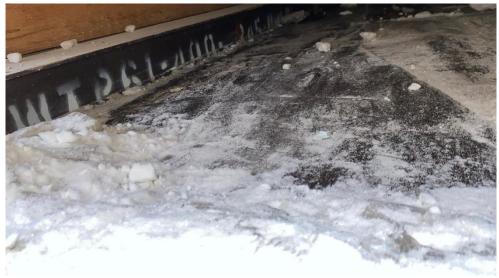

Figure 1. Grease spill from under the wing – 2022-02-03

Figure 2. Broken piping causing spill – 2022-02-03

Figure 3. Grease under the wing ~24 hours post spill – 2022-02-04

Spill location: 65°24'4.86"N 96°40'1.94"Won IOL.

Figure 4. Grease Spill after cleanup efforts

Figure 5. Grease Spill after cleanup efforts – 2022-02-05