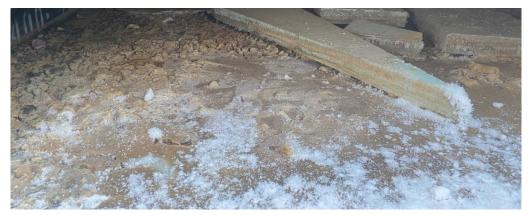

Figure 1. Grease spill from under the wing – 2022-02-03

Figure 2. Broken piping causing spill – 2022-02-03

Figure 3. Grease under the wing ~24 hours post spill – 2022-02-04

Spill location: 65°24'4.86"N 96°40'1.94"Won IOL.