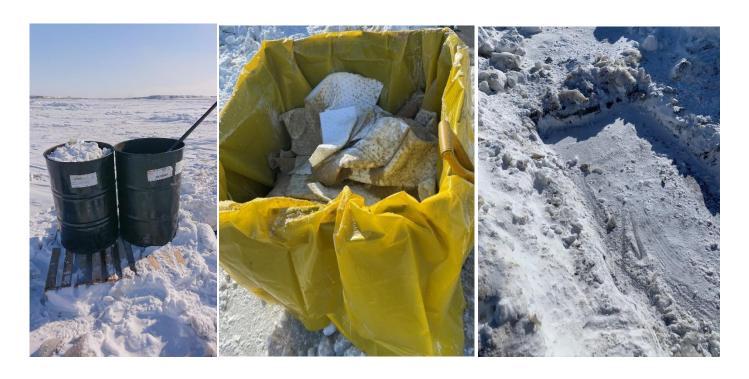

#### **Spill Description**

During the transfer of sewage between the emulsion facility offices and the sewage truck at the Whale Tail Pit Project, some blackwater residue leaked onto the ground under the connection through the action of disconnecting the hose.

Figure 1. Emulsion facility, dated January 6th

Spill location: 65 23'43"N; 96 44'02"W on IOL.

There were no off-site impacts or discharge to any receiving watercourses. Distance to the closest water body is 160 meters to lake A-P39.

#### **Remediation Actions**

The environment department notified the operator supervisor which immediately dispatched workers to chip away the ice and excavate the remaining material. Contaminated material was disposed of at the Meadowbank tailings area.

Figure 2. Emulsion facility after clean-up