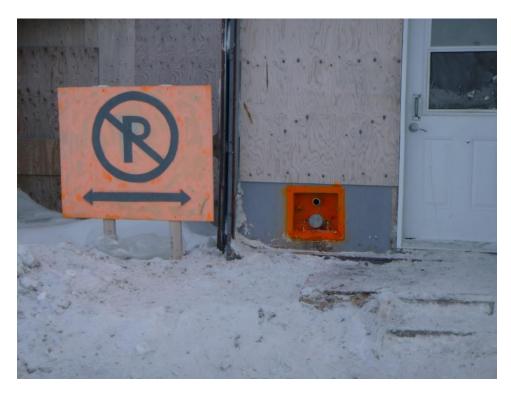

#### **Remediation Actions**

The environment department notified the operator supervisor which immediately dispatched workers to chip away the ice and excavate the remaining material. Contaminated material was disposed of at the Meadowbank tailings area.

Figure 2. Emulsion facility after clean-up