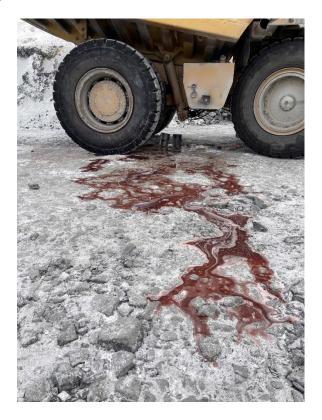

#### **Spill Description**

During operations at Whale Tail Pit project, a worker was performing a routine inspection of the Sewage Treatment Plant when they observed a spill of grease under the plant. Upon further investigation, the sump pipe that feeds the grease storage tanks was found to be broken. As result of the broken pipe the two grease tanks back flowed via gravity into the sump until it overflowed under the plant.

Figure 1. Grease spill from under the wing – 2022-02-03

Figure 2. Broken piping causing spill – 2022-02-03

Figure 3. Grease under the wing ~24 hours post spill – 2022-02-04

Spill location: 65°24'4.86"N 96°40'1.94"Won IOL.

There were no off-site impacts or discharge to any receiving watercourses. Distance to the closest water body is 320 meters to lake A-56.