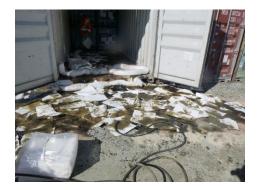

#### **Spill Description**

During operations at Whale Tail Pit project, a worker was performing a routine inspection of the Sewage Treatment Plant when they observed a spill of grease under the plant. Upon further investigation, the sump pipe that feeds the grease storage tanks was found to be broken. As result of the broken pipe the two grease tanks back flowed via gravity into the sump until it overflowed under the plant.

Figure 1. Grease spill from under the wing – 2022-02-03

Figure 2. Broken piping causing spill – 2022-02-03

Figure 3. Grease under the wing ~24 hours post spill – 2022-02-04

Spill location: 65°24'4.86"N 96°40'1.94"Won IOL.