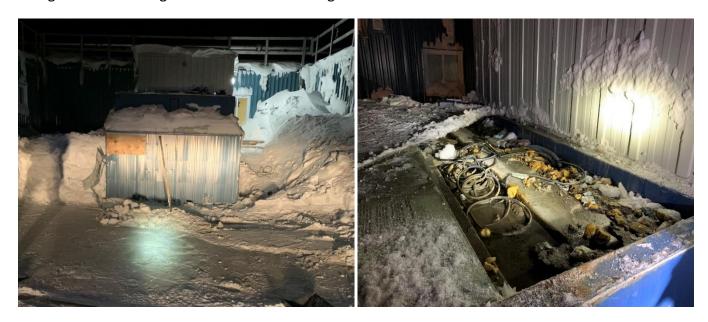

|                             |                            |                  |                                           |               |                                     |  |



### 2022-12-13 WTP 100L Sewage

GN reference #: 2022-551

Please find the following information as a follow up to the Spill report submitted December 14, 2022, by Agnico Eagle Meadowbank division. This detailed report is submitted to the Inspector in compliance with the conditions under the Nunavut Water Board License 2AM-WTP1830, Part H, Item 8c.

#### **Spill Description**

During operations at the Whale Tail pit project, the electrical float on the sewage lift station between wing 15 and wing 16 failed causing an overflow of the sewage tank.



Spill Location: N 65°24'03.7" W 96°40'10.9" on IOL

There were no off-site impacts or discharges. Distance to the closest water body is 400m to Lake A55.

#### Cause of Spill

Mechanical failure of the float and damage to the secondary containment under the sewage tank.

#### **Remediation Actions**

Approximately 4m3 of contaminated snow and sewage was collected and brought to the Meadowbank tailings area for disposal.



#### **Corrective measures**

AEM will install a high sewage level alarm on the lift stations. The secondary containment on the lift station will also be replaced.

#### Closure

AGNICO EAGLE

We trust that the above details described appropriately the spill incident that occurred at the Whale Tail site on December 13, 2022, and the cleanup activities. Please contact t