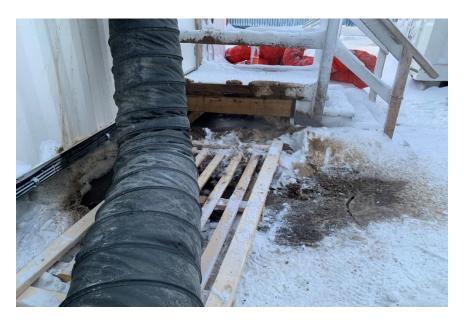

Figure 1. Grease spill from under the wing – 2022-02-03

Figure 2. Broken piping causing spill – 2022-02-03

Figure 3. Grease under the wing ~24 hours post spill – 2022-02-04

Spill location: 65°24'4.86"N 96°40'1.94"Won IOL.