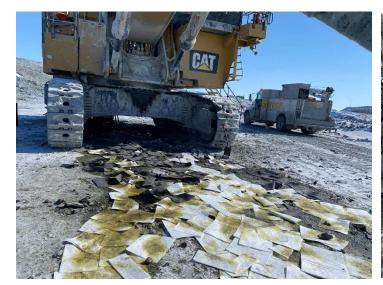

#### **Remediation Actions**

Workers immediately used the sucker truck to remove ~1000L of grease from the ground. Hand shovels and equipment was used to clean the spill area. Approximately 1.5 m3 of contaminated snow and material was disposed of at the Meadowbank tailings area. Due to the location, time and nature of the spill additional remediation work will occur in the spring when the ground has thawed to allow for better recovery of contaminated material.

Figure 4. Grease Spill after cleanup efforts

Figure 5. Grease Spill after cleanup efforts – 2022-02-05