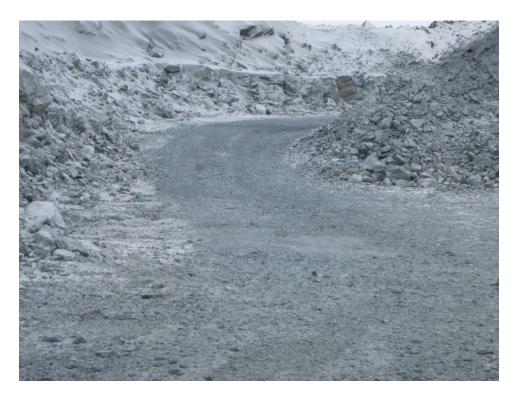

#### **Remediation Actions**

Workers immediately used the sucker truck to remove ~1000L of grease from the ground. Hand shovels and equipment was used to clean the spill area. Approximately 1.5 m3 of contaminated snow and material was disposed of at the Meadowbank tailings area. Due to the location, time and nature of the spill additional remediation work will occur in the spring when the ground has thawed to allow for better recovery of contaminated material.

Figure 4. Grease Spill after cleanup efforts

Figure 5. Grease Spill after cleanup efforts – 2022-02-05