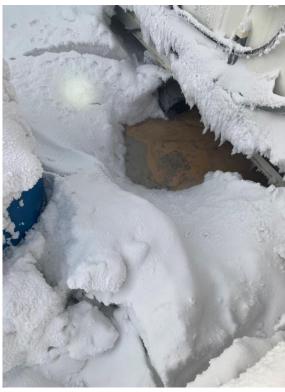

#### **Spill Description**

During operations at Whale Tail Pit project, a worker was performing a routine inspection of the Sewage Treatment Plant when they observed a spill of grease under the plant. Upon further investigation, the sump pipe that feeds the grease storage tanks was found to be broken. As result of the broken pipe the two grease tanks back flowed via gravity into the sump until it overflowed under the plant.

Figure 1. Grease spill from under the wing – 2022-02-03

Figure 2. Broken piping causing spill – 2022-02-03

Figure 3. Grease under the wing ~24 hours post spill – 2022-02-04

Spill location: 65°24'4.86"N 96°40'1.94"Won IOL.