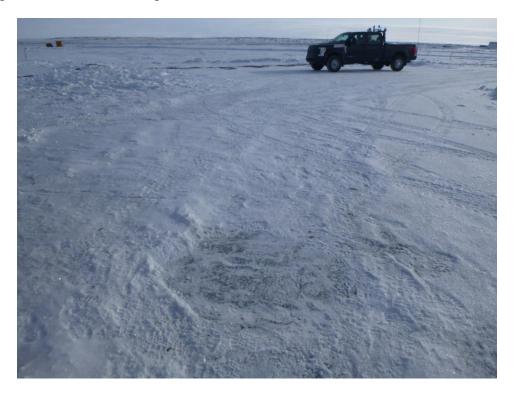

#### **Spill Description**

During the transfer of sewage between the emulsion facility offices and the sewage truck at the Whale Tail Pit Project, some blackwater residue leaked onto the ground under the connection through the action of disconnecting the hose.

Figure 1. Emulsion facility, dated January 6th

Spill location: 65 23'43"N; 96 44'02"W on IOL.

There were no off-site impacts or discharge to any receiving watercourses. Distance to the closest water body is 160 meters to lake A-P39.