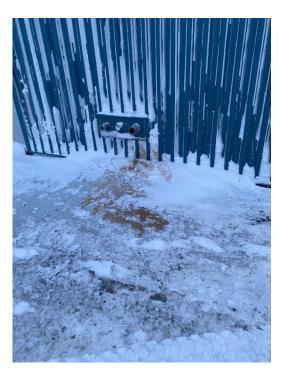

Figure 1. Emulsion facility, dated January 6th

Spill location: 65 23'43"N; 96 44'02"W on IOL.

There were no off-site impacts or discharge to any receiving watercourses. Distance to the closest water body is 160 meters to lake A-P39.