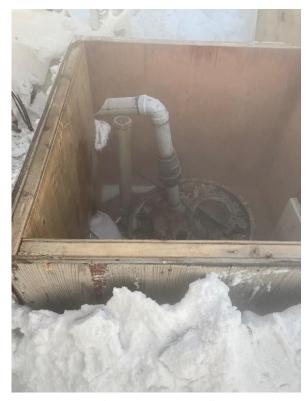

Figure 1. Grease spill from under the wing – 2022-02-03

Figure 2. Broken piping causing spill – 2022-02-03

Figure 3. Grease under the wing ~24 hours post spill – 2022-02-04

Spill location: 65°24'4.86"N 96°40'1.94"Won IOL.

#### **Remediation Actions**

Workers immediately used the sucker truck to remove ~1000L of grease from the ground. Hand shovels and equipment was used to clean the spill area. Approximately 1.5 m3 of contaminated snow and material was disposed of at the Meadowbank tailings area. Due to the location, time and nature of the spill additional remediation work will occur in the spring when the ground has thawed to allow for better recovery of contaminated material.

Figure 4. Grease Spill after cleanup efforts

Figure 5. Grease Spill after cleanup efforts – 2022-02-05