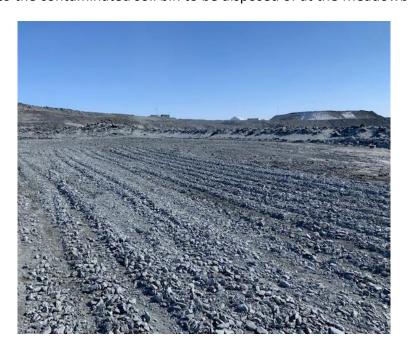

#### **Remediation Actions**

Workers immediately used the sucker truck to remove ~1000L of grease from the ground. Hand shovels and equipment was used to clean the spill area. Approximately 1.5 m3 of contaminated snow and material was disposed of at the Meadowbank tailings area. Due to the location, time and nature of the spill additional remediation work will occur in the spring when the ground has thawed to allow for better recovery of contaminated material.

Figure 4. Grease Spill after cleanup efforts

Figure 5. Grease Spill after cleanup efforts – 2022-02-05