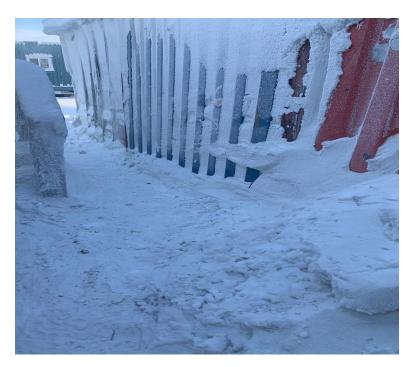

#### **Remediation Actions**

Workers immediately used the sucker truck to remove ~1000L of grease from the ground. Hand shovels and equipment was used to clean the spill area. Approximately 1.5 m3 of contaminated snow and material was disposed of at the Meadowbank tailings area. Due to the location, time and nature of the spill additional remediation work will occur in the spring when the ground has thawed to allow for better recovery of contaminated material.

Figure 4. Grease Spill after cleanup efforts

Figure 5. Grease Spill after cleanup efforts – 2022-02-05