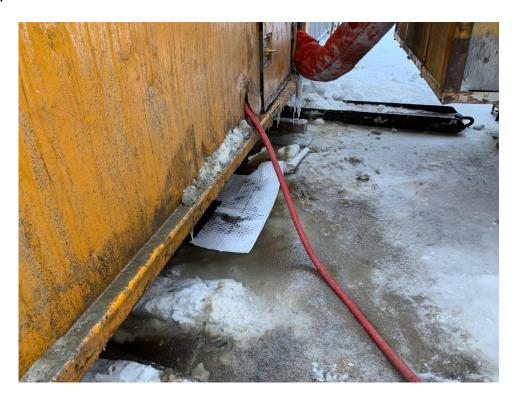

#### **Spill Description**

During the transfer of sewage between the emulsion facility offices and the sewage truck at the Whale Tail Pit Project, some blackwater residue leaked onto the ground under the connection through the action of disconnecting the hose.

Figure 1. Emulsion facility, dated January 6th

Spill location: 65 23'43"N; 96 44'02"W on IOL.

There were no off-site impacts or discharge to any receiving watercourses. Distance to the closest water body is 160 meters to lake A-P39.