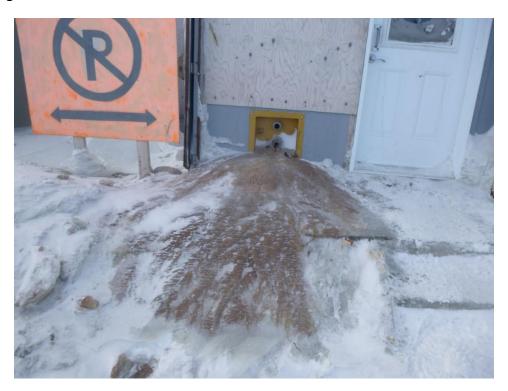

#### **Spill Description**

During the transfer of sewage between the emulsion facility offices and the sewage truck at the Whale Tail Pit Project, some blackwater residue leaked onto the ground under the connection through the action of disconnecting the hose.

Figure 1. Emulsion facility, dated January 6th

Spill location: 65 23'43"N; 96 44'02"W on IOL.

There were no off-site impacts or discharge to any receiving watercourses. Distance to the closest water body is 160 meters to lake A-P39.