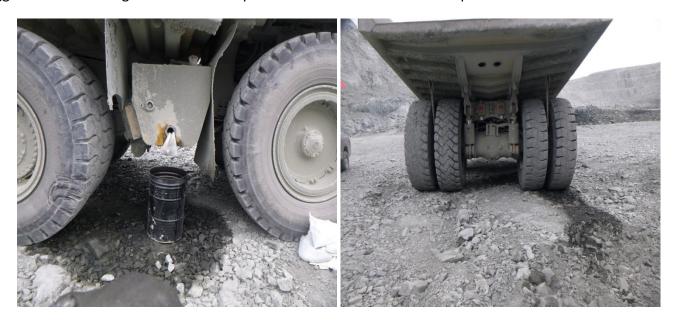

Figure 1. Grease spill from under the wing – 2022-02-03

Figure 2. Broken piping causing spill – 2022-02-03

Figure 3. Grease under the wing ~24 hours post spill – 2022-02-04

Spill location: 65°24'4.86"N 96°40'1.94"Won IOL.