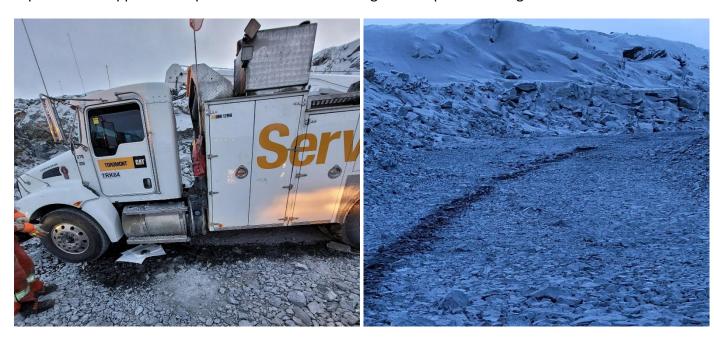

#### **Spill Description**

During operations at Whale Tail Pit project, a worker was performing a routine inspection of the Sewage Treatment Plant when they observed a spill of grease under the plant. Upon further investigation, the sump pipe that feeds the grease storage tanks was found to be broken. As result of the broken pipe the two grease tanks back flowed via gravity into the sump until it overflowed under the plant.

Figure 1. Grease spill from under the wing – 2022-02-03

Figure 2. Broken piping causing spill – 2022-02-03

Figure 3. Grease under the wing ~24 hours post spill – 2022-02-04

Spill location: 65°24'4.86"N 96°40'1.94"Won IOL.