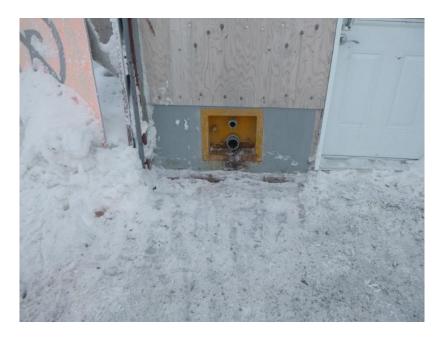

Figure 1. Emulsion facility, dated January 6th

Spill location: 65 23'43"N; 96 44'02"W on IOL.

There were no off-site impacts or discharge to any receiving watercourses. Distance to the closest water body is 160 meters to lake A-P39.