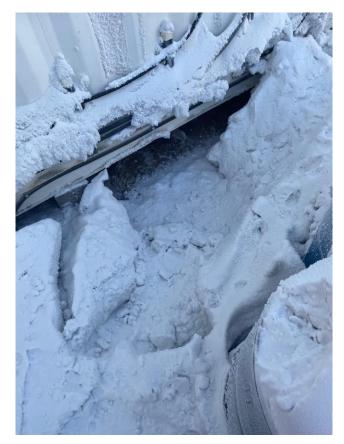

#### **Spill Description**

During operations at Whale Tail Pit project, a worker was performing a routine inspection of the Sewage Treatment Plant when they observed a spill of grease under the plant. Upon further investigation, the sump pipe that feeds the grease storage tanks was found to be broken. As result of the broken pipe the two grease tanks back flowed via gravity into the sump until it overflowed under the plant.

Figure 1. Grease spill from under the wing – 2022-02-03

Figure 2. Broken piping causing spill – 2022-02-03

Figure 3. Grease under the wing ~24 hours post spill – 2022-02-04

Spill location: 65°24'4.86"N 96°40'1.94"Won IOL.