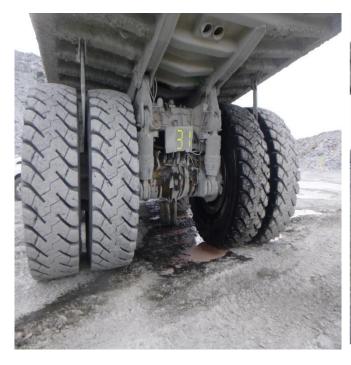

#### **Spill Description**

During operations at Whale Tail Pit project, a worker was performing a routine inspection of the Sewage Treatment Plant when they observed a spill of grease under the plant. Upon further investigation, the sump pipe that feeds the grease storage tanks was found to be broken. As result of the broken pipe the two grease tanks back flowed via gravity into the sump until it overflowed under the plant.

Figure 1. Grease spill from under the wing – 2022-02-03

Figure 2. Broken piping causing spill – 2022-02-03

Figure 3. Grease under the wing ~24 hours post spill – 2022-02-04

Spill location: 65°24'4.86"N 96°40'1.94"Won IOL.