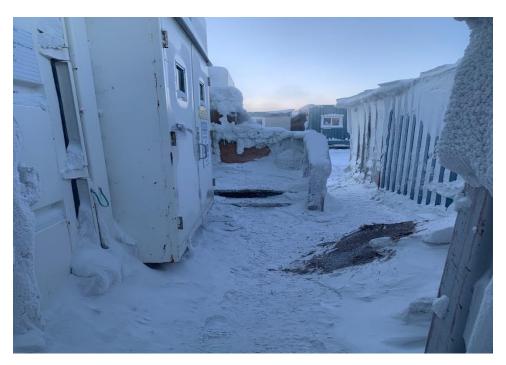

Figure 1. Grease spill from under the wing – 2022-02-03

Figure 2. Broken piping causing spill – 2022-02-03

Figure 3. Grease under the wing ~24 hours post spill – 2022-02-04

Spill location: 65°24'4.86"N 96°40'1.94"Won IOL.

There were no off-site impacts or discharge to any receiving watercourses. Distance to the closest water body is 320 meters to lake A-56.