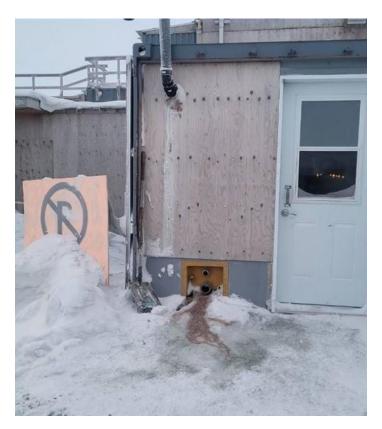

#### **Spill Description**

During the transfer of sewage between the emulsion facility offices and the sewage truck at the Whale Tail Pit Project, some blackwater residue leaked onto the ground under the connection through the action of disconnecting the hose.

Figure 1. Emulsion facility, dated January 6th

Spill location: 65 23'43"N; 96 44'02"W on IOL.

There were no off-site impacts or discharge to any receiving watercourses. Distance to the closest water body is 160 meters to lake A-P39.

#### Cause of Spill

Inadequate manipulation of equipment by the operator.