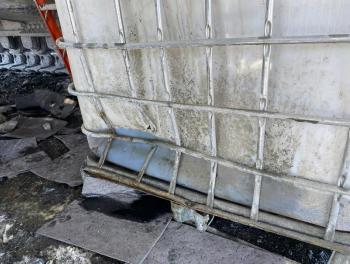

#### **Spill Description**

During operations at Whale Tail Pit project, a worker was performing a routine inspection of the Sewage Treatment Plant when they observed a spill of grease under the plant. Upon further investigation, the sump pipe that feeds the grease storage tanks was found to be broken. As result of the broken pipe the two grease tanks back flowed via gravity into the sump until it overflowed under the plant.

Figure 1. Grease spill from under the wing – 2022-02-03

Figure 2. Broken piping causing spill – 2022-02-03

Figure 3. Grease under the wing ~24 hours post spill – 2022-02-04

Spill location: 65°24'4.86"N 96°40'1.94"Won IOL.