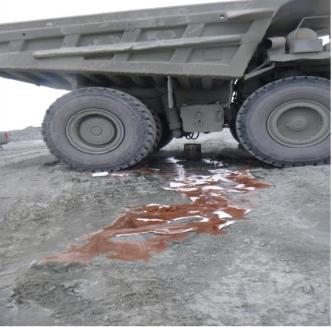

#### **Spill Description**

During operations at Whale Tail Pit project, a worker was performing a routine inspection of the Sewage Treatment Plant when they observed a spill of grease under the plant. Upon further investigation, the sump pipe that feeds the grease storage tanks was found to be broken. As result of the broken pipe the two grease tanks back flowed via gravity into the sump until it overflowed under the plant.

Figure 1. Grease spill from under the wing – 2022-02-03

Figure 2. Broken piping causing spill – 2022-02-03

Figure 3. Grease under the wing ~24 hours post spill – 2022-02-04

Spill location: 65°24'4.86"N 96°40'1.94"Won IOL.