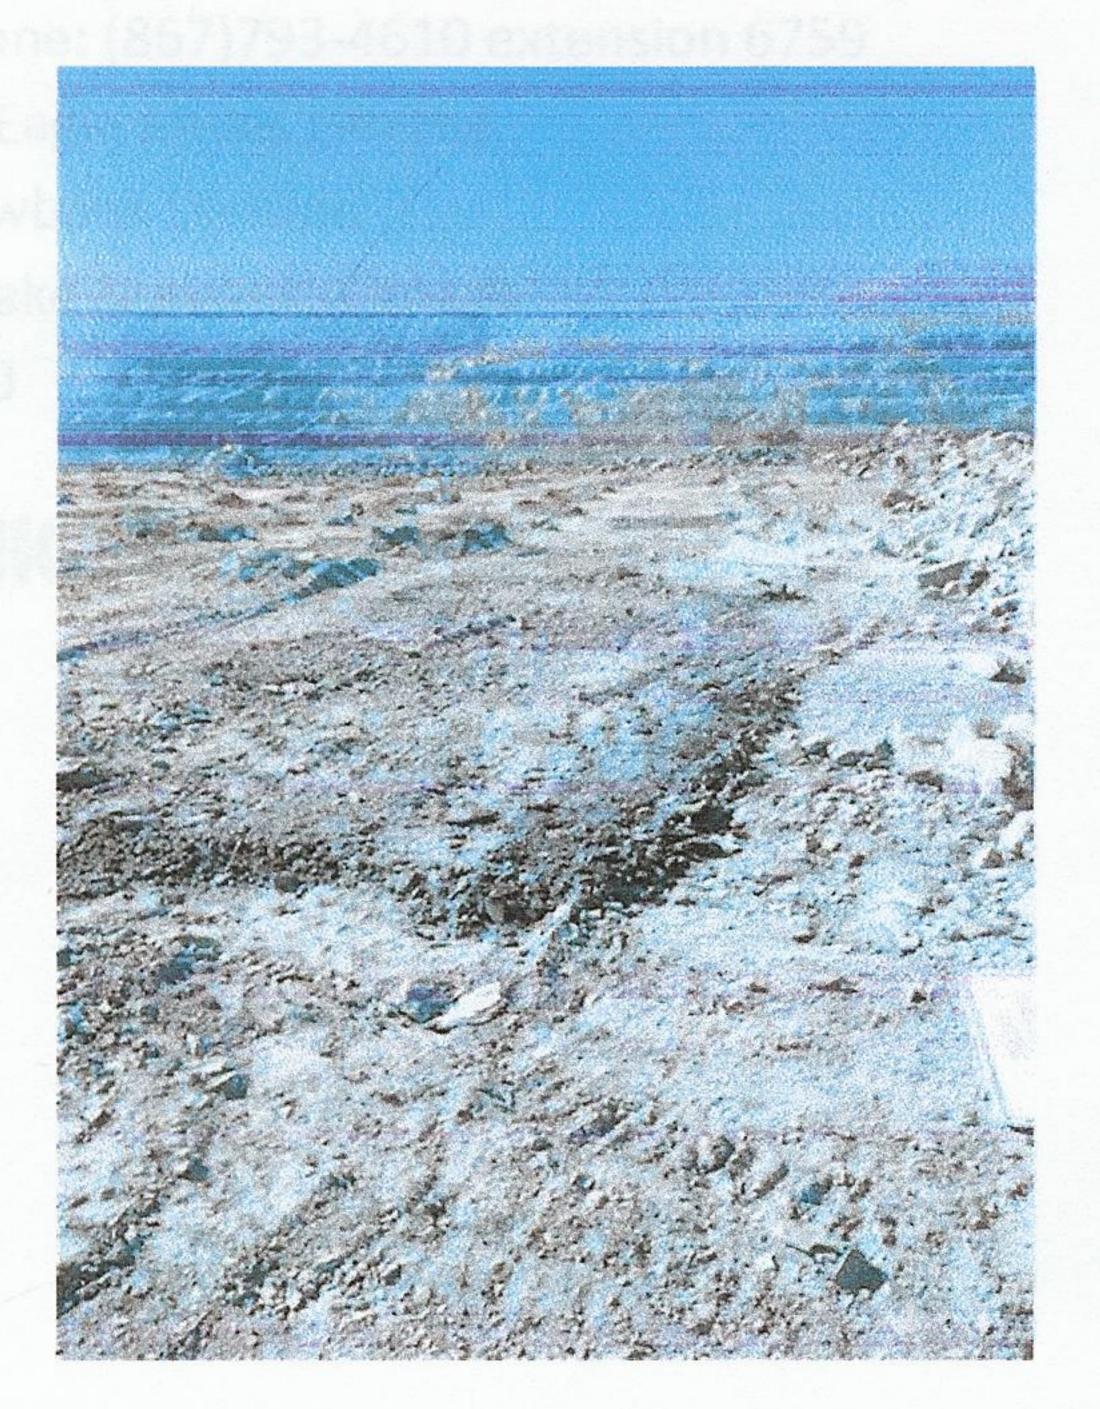

Figure 1 – Approximate location of the seep (red), kitchen, rockfill embankment and the access road

#### **Spill Description**

On January 2<sup>nd</sup> 2016, it was found that a coupling from one of the kitchen drain pipe underneath the camp kitchen was broken. The pipe coupling was fixed shortly after and the water/grease underneath the camp was cleaned with the sucker truck. The next day, on January 3<sup>rd</sup> 2016, it was found that water from the broken drain had migrated through the rockfill under the kitchen building (unseen) and discharge at the bottom of the embankment slope below the kitchen. Figure 1 shows the approximate location of the seep at the toe of the embankment in red, the access road, the kitchen location, and the rockfill embankment. To avoid the water/grease from migrating further on the access road, 2 berms were constructed. The water/grease/snow was picked up and disposed in the tailings area to avoid attracting wildlife on site. The seepage at the bottom of the embankment stopped on January 5<sup>th</sup> 2016.