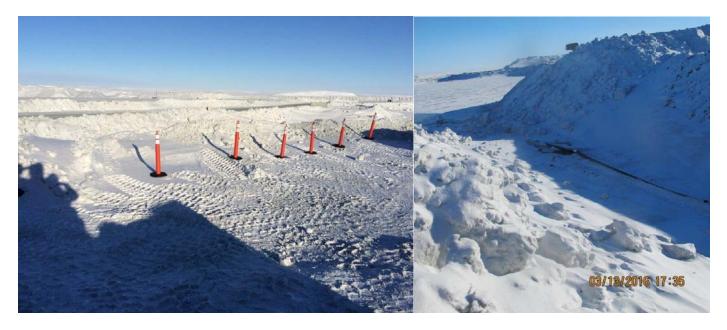

There were no off site impact or discharge to any receiving watercourses.

Photos 1-2- Seepage observed at the toe of the rockfill embankment, 2 locations (January 3<sup>rd</sup>, 2016)

Photos 3-4- Berms constructed to contain the water/grease, 2 locations (January 4<sup>th</sup>, 2016)

Photo 5 - Remaining water/grease/snow (frozen material) in pile to be disposed in tailings (January 9<sup>th</sup>, 2016)