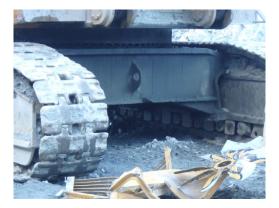

#### **Remediation Actions**

The powdered lime was picked up from the ground immediately after the spill with a skid steer bucket and hand shovels. The spilled lime was disposed at the mill in the tailings area. Photos 1 and 2 show the area after the lime was cleaned up from the ground, respectively on January 1<sup>st</sup> and January 3<sup>rd</sup>, 2016.

Photo 1 – Area where the lime was spilled on the ground, immediately after clean up (January 1<sup>st</sup>, 2016)

Photo 2 – Area where the lime was spilled on the ground, after clean up (January  $3^{rd}$ , 2016)