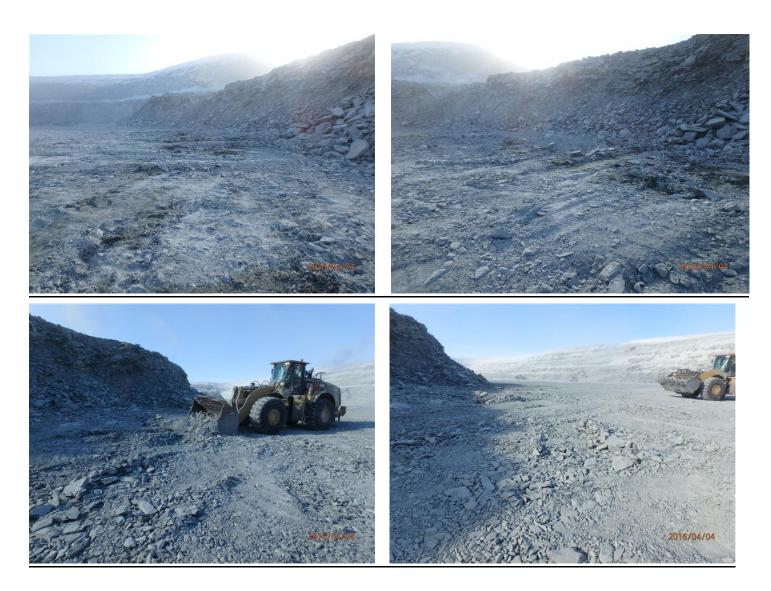

#### **Spill Description**

On January 2<sup>nd</sup> 2016, it was found that a coupling from one of the kitchen drain pipe underneath the camp kitchen was broken. The pipe coupling was fixed shortly after and the water/grease underneath the camp was cleaned with the sucker truck. The next day, on January 3<sup>rd</sup> 2016, it was found that water from the broken drain had migrated through the rockfill under the kitchen building (unseen) and discharge at the bottom of the embankment slope below the kitchen. Figure 1 shows the approximate location of the seep at the toe of the embankment in red, the access road, the kitchen location, and the rockfill embankment. To avoid the water/grease from migrating further on the access road, 2 berms were constructed. The water/grease/snow was picked up and disposed in the tailings area to avoid attracting wildlife on site. The seepage at the bottom of the embankment stopped on January 5<sup>th</sup> 2016.

Figure 1 – Approximate location of the seep (red), kitchen, rockfill embankment and the access road

There were no off site impact or discharge to any receiving watercourses.

Photos 1-2- Seepage observed at the toe of the rockfill embankment, 2 locations (January 3<sup>rd</sup>, 2016)

Photos 3-4- Berms constructed to contain the water/grease, 2 locations (January 4<sup>th</sup>, 2016)