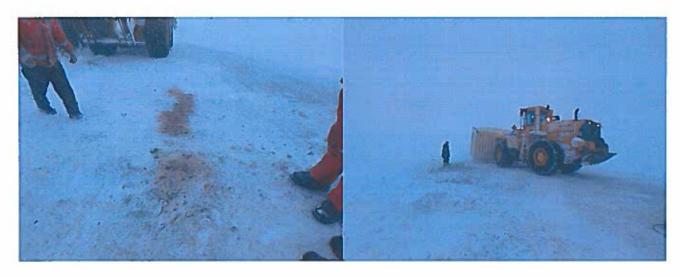

The final scrape up of the area was completed on January 7<sup>th</sup> and 8<sup>th</sup> 2016. Remaining water/grease/snow (frozen material) was put in pile in the berms and will be disposed in the tailings area. Photos 1 to 5 show the sequence of events.

Photo 5 - Remaining water/grease/snow (frozen material) in pile to be disposed in tailings (January 9<sup>th</sup>, 2016)