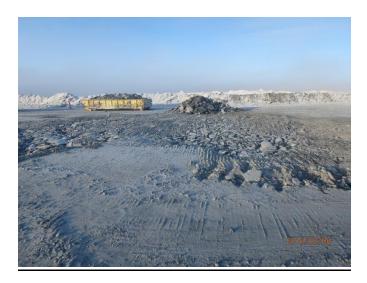

#### **Remediation Actions**

The powdered lime was picked up from the ground immediately after the spill with a skid steer bucket and hand shovels. The spilled lime was disposed at the mill in the tailings area. Photos 1 and 2 show the area after the lime was cleaned up from the ground, respectively on January 1<sup>st</sup> and January 3<sup>rd</sup>, 2016.

Photo 1 – Area where the lime was spilled on the ground, immediately after clean up (January 1<sup>st</sup>, 2016)

Photo 2 – Area where the lime was spilled on the ground, after clean up (January  $3^{rd}$ , 2016)