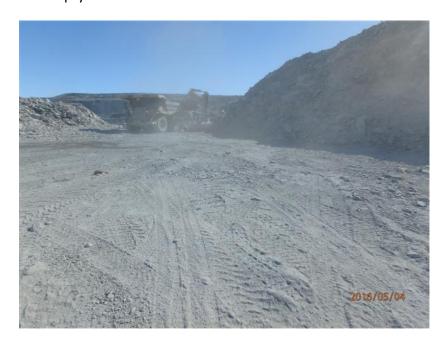

#### **Remediation Actions**

The powdered lime was picked up from the ground immediately after the spill with a skid steer bucket and hand shovels. The spilled lime was disposed at the mill in the tailings area. Photos 1 and 2 show the area after the lime was cleaned up from the ground, respectively on January 1<sup>st</sup> and January 3<sup>rd</sup>, 2016.

Photo 1 – Area where the lime was spilled on the ground, immediately after clean up (January 1<sup>st</sup>, 2016)

Photo 2 – Area where the lime was spilled on the ground, after clean up (January  $3^{rd}$ , 2016)