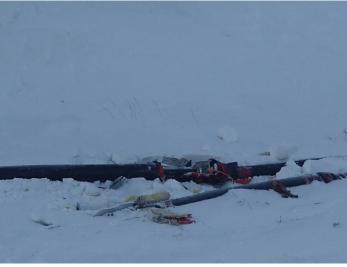

#### **Remediation Actions**

The powdered lime was picked up from the ground immediately after the spill with a skid steer bucket and hand shovels. The spilled lime was disposed at the mill in the tailings area. Photos 1 and 2 show the area after the lime was cleaned up from the ground, respectively on January 1<sup>st</sup> and January 3<sup>rd</sup>, 2016.

Photo 1 – Area where the lime was spilled on the ground, immediately after clean up (January 1<sup>st</sup>, 2016)

Photo 2 – Area where the lime was spilled on the ground, after clean up (January  $3^{rd}$ , 2016)