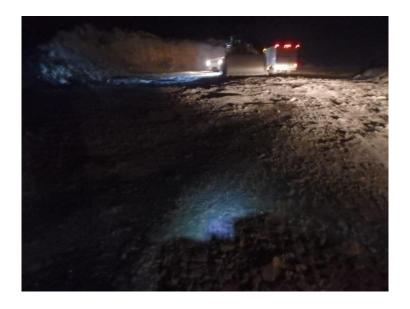

#### **Spill Description**

On January 2<sup>nd</sup> 2016, it was found that a coupling from one of the kitchen drain pipe underneath the camp kitchen was broken. The pipe coupling was fixed shortly after and the water/grease underneath the camp was cleaned with the sucker truck. The next day, on January 3<sup>rd</sup> 2016, it was found that water from the broken drain had migrated through the rockfill under the kitchen building (unseen) and discharge at the bottom of the embankment slope below the kitchen. Figure 1 shows the approximate location of the seep at the toe of the embankment in red, the access road, the kitchen location, and the rockfill embankment. To avoid the water/grease from migrating further on the access road, 2 berms were constructed. The water/grease/snow was picked up and disposed in the tailings area to avoid attracting wildlife on site. The seepage at the bottom of the embankment stopped on January 5<sup>th</sup> 2016.

Figure 1 – Approximate location of the seep (red), kitchen, rockfill embankment and the access road

There were no off site impact or discharge to any receiving watercourses.

Photos 1-2- Seepage observed at the toe of the rockfill embankment, 2 locations (January 3<sup>rd</sup>, 2016)

Photos 3-4- Berms constructed to contain the water/grease, 2 locations (January 4<sup>th</sup>, 2016)