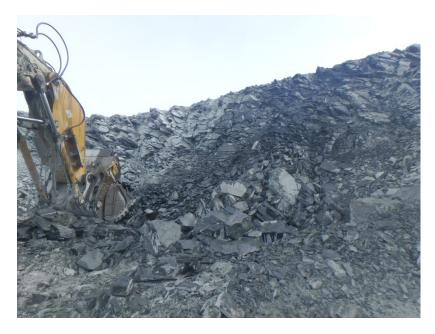

#### **Spill Description**

On January 2<sup>nd</sup> 2016, it was found that a coupling from one of the kitchen drain pipe underneath the camp kitchen was broken. The pipe coupling was fixed shortly after and the water/grease underneath the camp was cleaned with the sucker truck. The next day, on January 3<sup>rd</sup> 2016, it was found that water from the broken drain had migrated through the rockfill under the kitchen building (unseen) and discharge at the bottom of the embankment slope below the kitchen. Figure 1 shows the approximate location of the seep at the toe of the embankment in red, the access road, the kitchen location, and the rockfill embankment. To avoid the water/grease from migrating further on the access road, 2 berms were constructed. The water/grease/snow was picked up and disposed in the tailings area to avoid attracting wildlife on site. The seepage at the bottom of the embankment stopped on January 5<sup>th</sup> 2016.

Figure 1 – Approximate location of the seep (red), kitchen, rockfill embankment and the access road