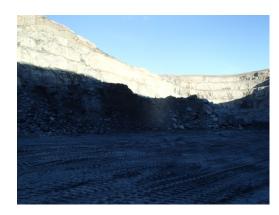

#### **Spill Description**

On January 2<sup>nd</sup> 2016, it was found that a coupling from one of the kitchen drain pipe underneath the camp kitchen was broken. The pipe coupling was fixed shortly after and the water/grease underneath the camp was cleaned with the sucker truck. The next day, on January 3<sup>rd</sup> 2016, it was found that water from the broken drain had migrated through the rockfill under the kitchen building (unseen) and discharge at the bottom of the embankment slope below the kitchen. Figure 1 shows the approximate location of the seep at the toe of the embankment in red, the access road, the kitchen location, and the rockfill embankment. To avoid the water/grease from migrating further on the access road, 2 berms were constructed. The water/grease/snow was picked up and disposed in the tailings area to avoid attracting wildlife on site. The seepage at the bottom of the embankment stopped on January 5<sup>th</sup> 2016.

Figure 1 – Approximate location of the seep (red), kitchen, rockfill embankment and the access road