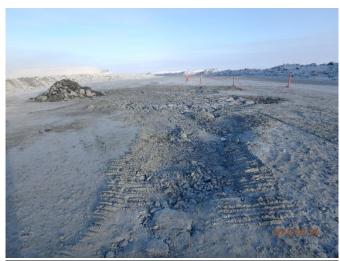

#### **Remediation Actions**

The powdered lime was picked up from the ground immediately after the spill with a skid steer bucket and hand shovels. The spilled lime was disposed at the mill in the tailings area. Photos 1 and 2 show the area after the lime was cleaned up from the ground, respectively on January 1<sup>st</sup> and January 3<sup>rd</sup>, 2016.

Photo 1 – Area where the lime was spilled on the ground, immediately after clean up (January 1<sup>st</sup>, 2016)

Photo 2 – Area where the lime was spilled on the ground, after clean up (January  $3^{rd}$ , 2016)