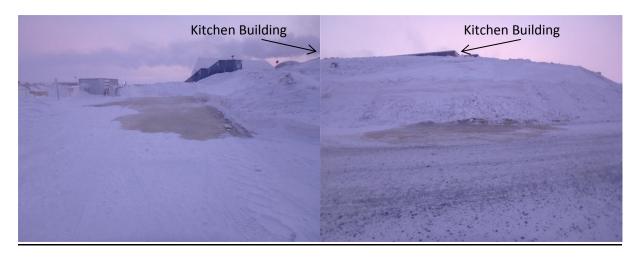

There were no off site impact or discharge to any receiving watercourses.

Photos 1-2- Seepage observed at the toe of the rockfill embankment, 2 locations (January 3<sup>rd</sup>, 2016)

Photos 3-4- Berms constructed to contain the water/grease, 2 locations (January 4<sup>th</sup>, 2016)