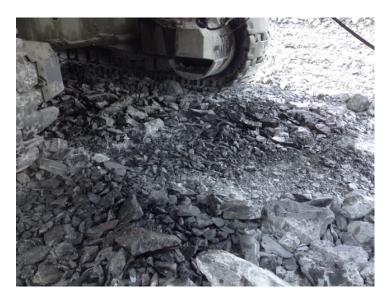

#### **Remediation Actions**

The powdered lime was picked up from the ground immediately after the spill with a skid steer bucket and hand shovels. The spilled lime was disposed at the mill in the tailings area. Photos 1 and 2 show the area after the lime was cleaned up from the ground, respectively on January 1<sup>st</sup> and January 3<sup>rd</sup>, 2016.

Photo 1 – Area where the lime was spilled on the ground, immediately after clean up (January 1<sup>st</sup>, 2016)

Photo 2 – Area where the lime was spilled on the ground, after clean up (January  $3^{rd}$ , 2016)