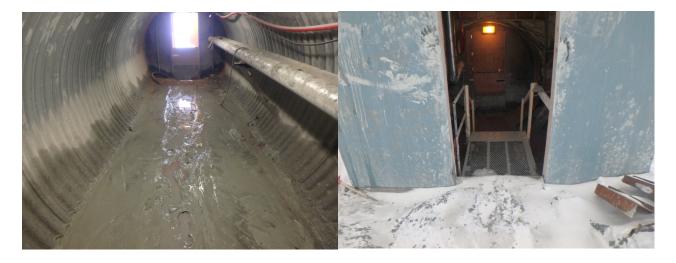

#### **Spill Description**

On January 2<sup>nd</sup> 2016, it was found that a coupling from one of the kitchen drain pipe underneath the camp kitchen was broken. The pipe coupling was fixed shortly after and the water/grease underneath the camp was cleaned with the sucker truck. The next day, on January 3<sup>rd</sup> 2016, it was found that water from the broken drain had migrated through the rockfill under the kitchen building (unseen) and discharge at the bottom of the embankment slope below the kitchen. Figure 1 shows the approximate location of the seep at the toe of the embankment in red, the access road, the kitchen location, and the rockfill embankment. To avoid the water/grease from migrating further on the access road, 2 berms were constructed. The water/grease/snow was picked up and disposed in the tailings area to avoid attracting wildlife on site. The seepage at the bottom of the embankment stopped on January 5<sup>th</sup> 2016.

Figure 1 – Approximate location of the seep (red), kitchen, rockfill embankment and the access road