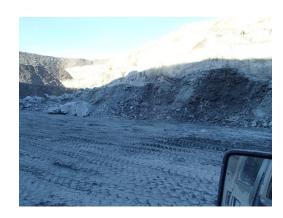

There were no off site impact or discharge to any receiving watercourses.

Photos 1-2- Seepage observed at the toe of the rockfill embankment, 2 locations (January 3<sup>rd</sup>, 2016)

Photos 3-4- Berms constructed to contain the water/grease, 2 locations (January 4<sup>th</sup>, 2016)