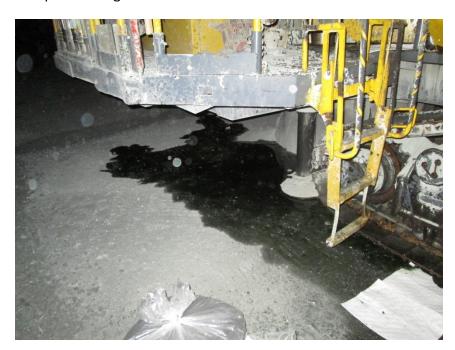

#### **Spill Description**

On January 1st 2016, a worker was bringing lime tote bags in the mill using the telehandler, from the sea-can storage area outside. When the worker backed out from the sea-can with the telehandler carrying a tote bag of lime, the back wheel hit a hole on the ground, causing the telehandler to jerk. The lime tote bag toppled over on the ground. The worker got a cross-lifting device and a sling, and then hooked the handles of the bag to the cross-lifting device and a sling to the telehandler fork. When the worker tried to lift the bag from the ground, the handles of the bag ripped causing lime to spill on the ground. There was 40 kg of spilled lime on the ground, and the contaminated area was 5 m<sup>2</sup>.

#### **Remediation Actions**

The powdered lime was picked up from the ground immediately after the spill with a skid steer bucket and hand shovels. The spilled lime was disposed at the mill in the tailings area. Photos 1 and 2 show the area after the lime was cleaned up from the ground, respectively on January 1<sup>st</sup> and January 3<sup>rd</sup>, 2016.

Photo 1 – Area where the lime was spilled on the ground, immediately after clean up (January 1<sup>st</sup>, 2016)

Photo 2 – Area where the lime was spilled on the ground, after clean up (January  $3^{rd}$ , 2016)