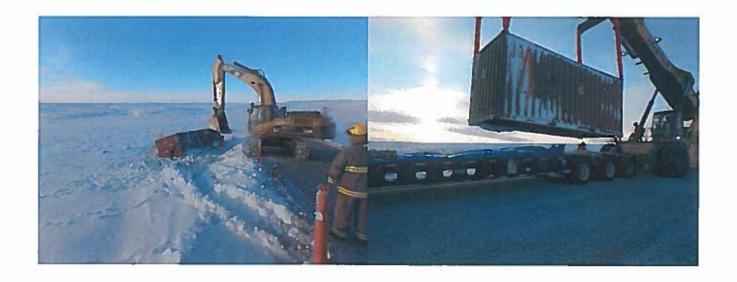

#### **Spill Description**

On January 1st 2016, a worker was bringing lime tote bags in the mill using the telehandler, from the sea-can storage area outside. When the worker backed out from the sea-can with the telehandler carrying a tote bag of lime, the back wheel hit a hole on the ground, causing the telehandler to jerk. The lime tote bag toppled over on the ground. The worker got a cross-lifting device and a sling, and then hooked the handles of the bag to the cross-lifting device and a sling to the telehandler fork. When the worker tried to lift the bag from the ground, the handles of the bag ripped causing lime to spill on the ground. There was 40 kg of spilled lime on the ground, and the contaminated area was 5 m<sup>2</sup>.

#### **Remediation Actions**

The powdered lime was picked up from the ground immediately after the spill with a skid steer bucket and hand shovels. The spilled lime was disposed at the mill in the tailings area. Photos 1 and 2 show the area after the lime was cleaned up from the ground, respectively on January 1<sup>st</sup> and January 3<sup>rd</sup>, 2016.