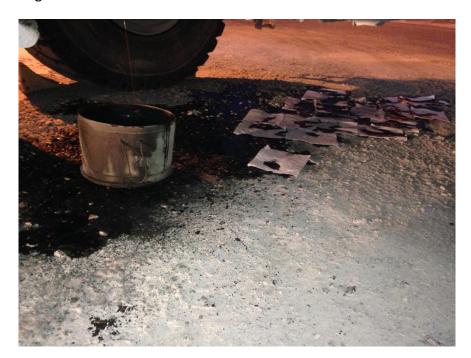

#### **Remediation Actions**

The powdered lime was picked up from the ground immediately after the spill with a skid steer bucket and hand shovels. The spilled lime was disposed at the mill in the tailings area. Photos 1 and 2 show the area after the lime was cleaned up from the ground, respectively on January 1<sup>st</sup> and January 3<sup>rd</sup>, 2016.

Photo 1 – Area where the lime was spilled on the ground, immediately after clean up (January 1<sup>st</sup>, 2016)

Photo 2 – Area where the lime was spilled on the ground, after clean up (January  $3^{rd}$ , 2016)