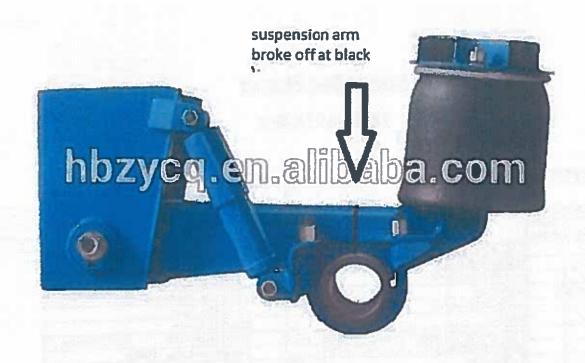

| 36.<br>s, hat, eyew | Compliant                   |                               | ≥ N/A        |









### Inspection Report

## Tre less & Tenter

| ait I | diam's | #36 Srailer