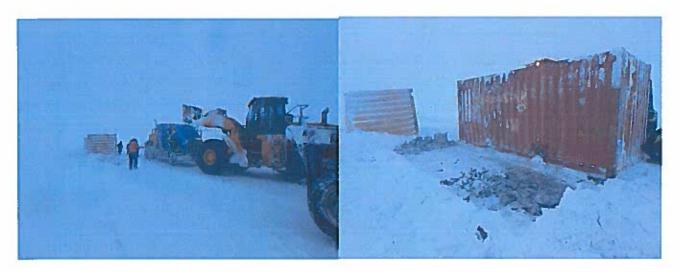

There were no off site impact or discharge to any receiving watercourses.

Photos 1-2- Seepage observed at the toe of the rockfill embankment, 2 locations (January 3<sup>rd</sup>, 2016)

Photos 3-4- Berms constructed to contain the water/grease, 2 locations (January 4<sup>th</sup>, 2016)

Photo 5 - Remaining water/grease/snow (frozen material) in pile to be disposed in tailings (January 9<sup>th</sup>, 2016)