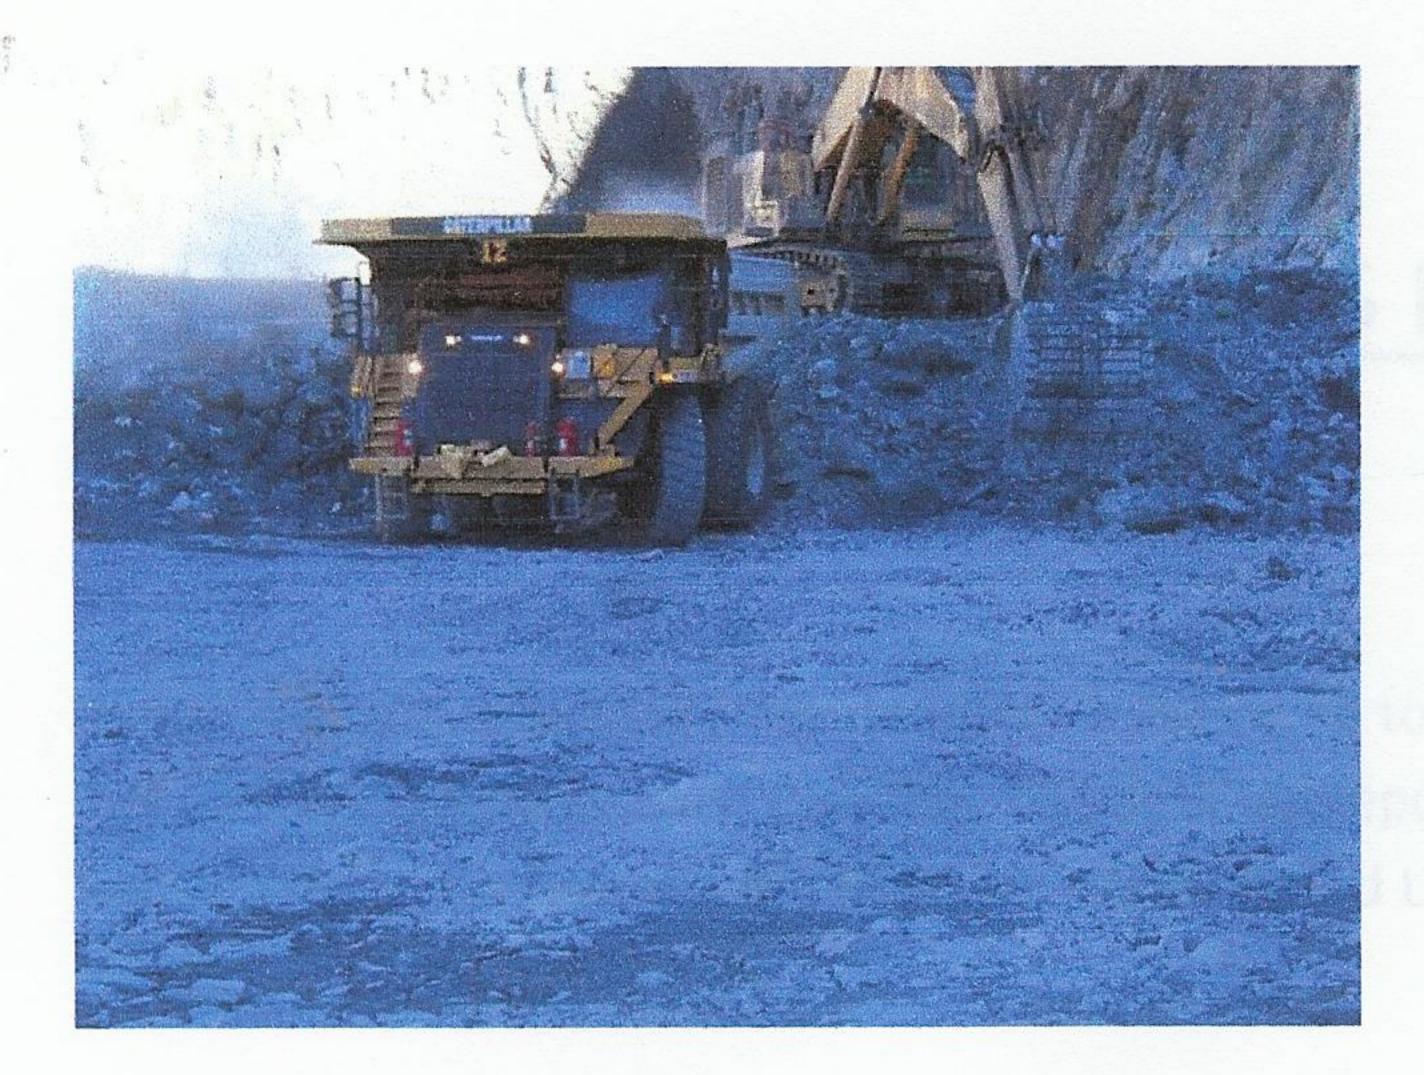

#### **Remediation Actions**

The powdered lime was picked up from the ground immediately after the spill with a skid steer bucket and hand shovels. The spilled lime was disposed at the mill in the tailings area. Photos 1 and 2 show the area after the lime was cleaned up from the ground, respectively on January 1<sup>st</sup> and January 3<sup>rd</sup>, 2016.

Photo 1 – Area where the lime was spilled on the ground, immediately after clean up (January 1<sup>st</sup>, 2016)

Photo 2 – Area where the lime was spilled on the ground, after clean up (January  $3^{rd}$ , 2016)