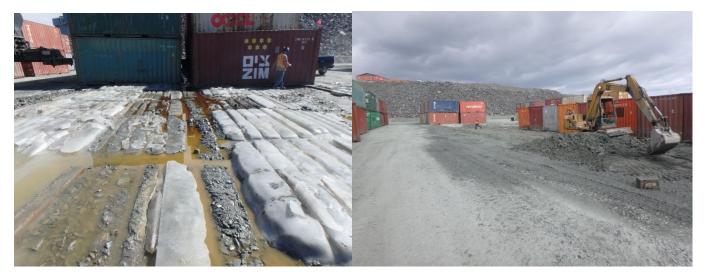

The final scrape up of the area was completed on January 7<sup>th</sup> and 8<sup>th</sup> 2016. Remaining water/grease/snow (frozen material) was put in pile in the berms and will be disposed in the tailings area. Photos 1 to 5 show the sequence of events.

Photo 5 - Remaining water/grease/snow (frozen material) in pile to be disposed in tailings (January 9<sup>th</sup>, 2016)