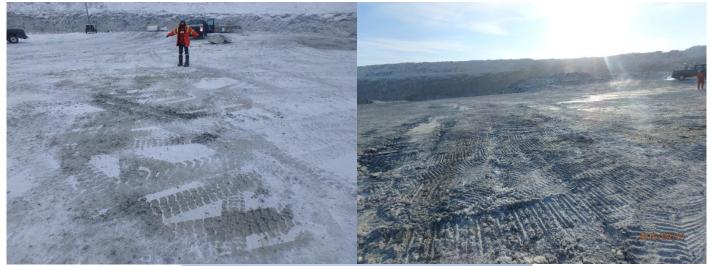

#### **Remediation Actions**

The powdered lime was picked up from the ground immediately after the spill with a skid steer bucket and hand shovels. The spilled lime was disposed at the mill in the tailings area. Photos 1 and 2 show the area after the lime was cleaned up from the ground, respectively on January 1<sup>st</sup> and January 3<sup>rd</sup>, 2016.

Photo 1 – Area where the lime was spilled on the ground, immediately after clean up (January 1<sup>st</sup>, 2016)

Photo 2 – Area where the lime was spilled on the ground, after clean up (January  $3^{rd}$ , 2016)