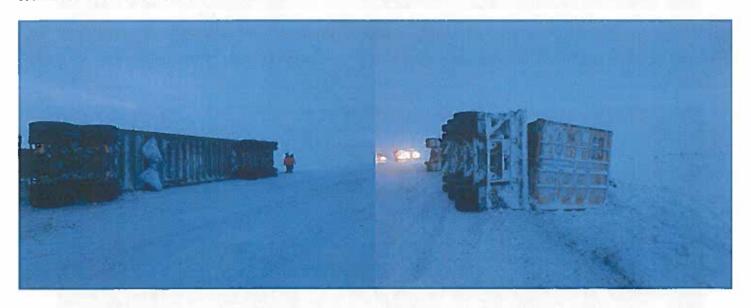

There were no off site impact or discharge to any receiving watercourses.

Photos 1-2- Seepage observed at the toe of the rockfill embankment, 2 locations (January 3<sup>rd</sup>, 2016)

Photos 3-4- Berms constructed to contain the water/grease, 2 locations (January 4<sup>th</sup>, 2016)