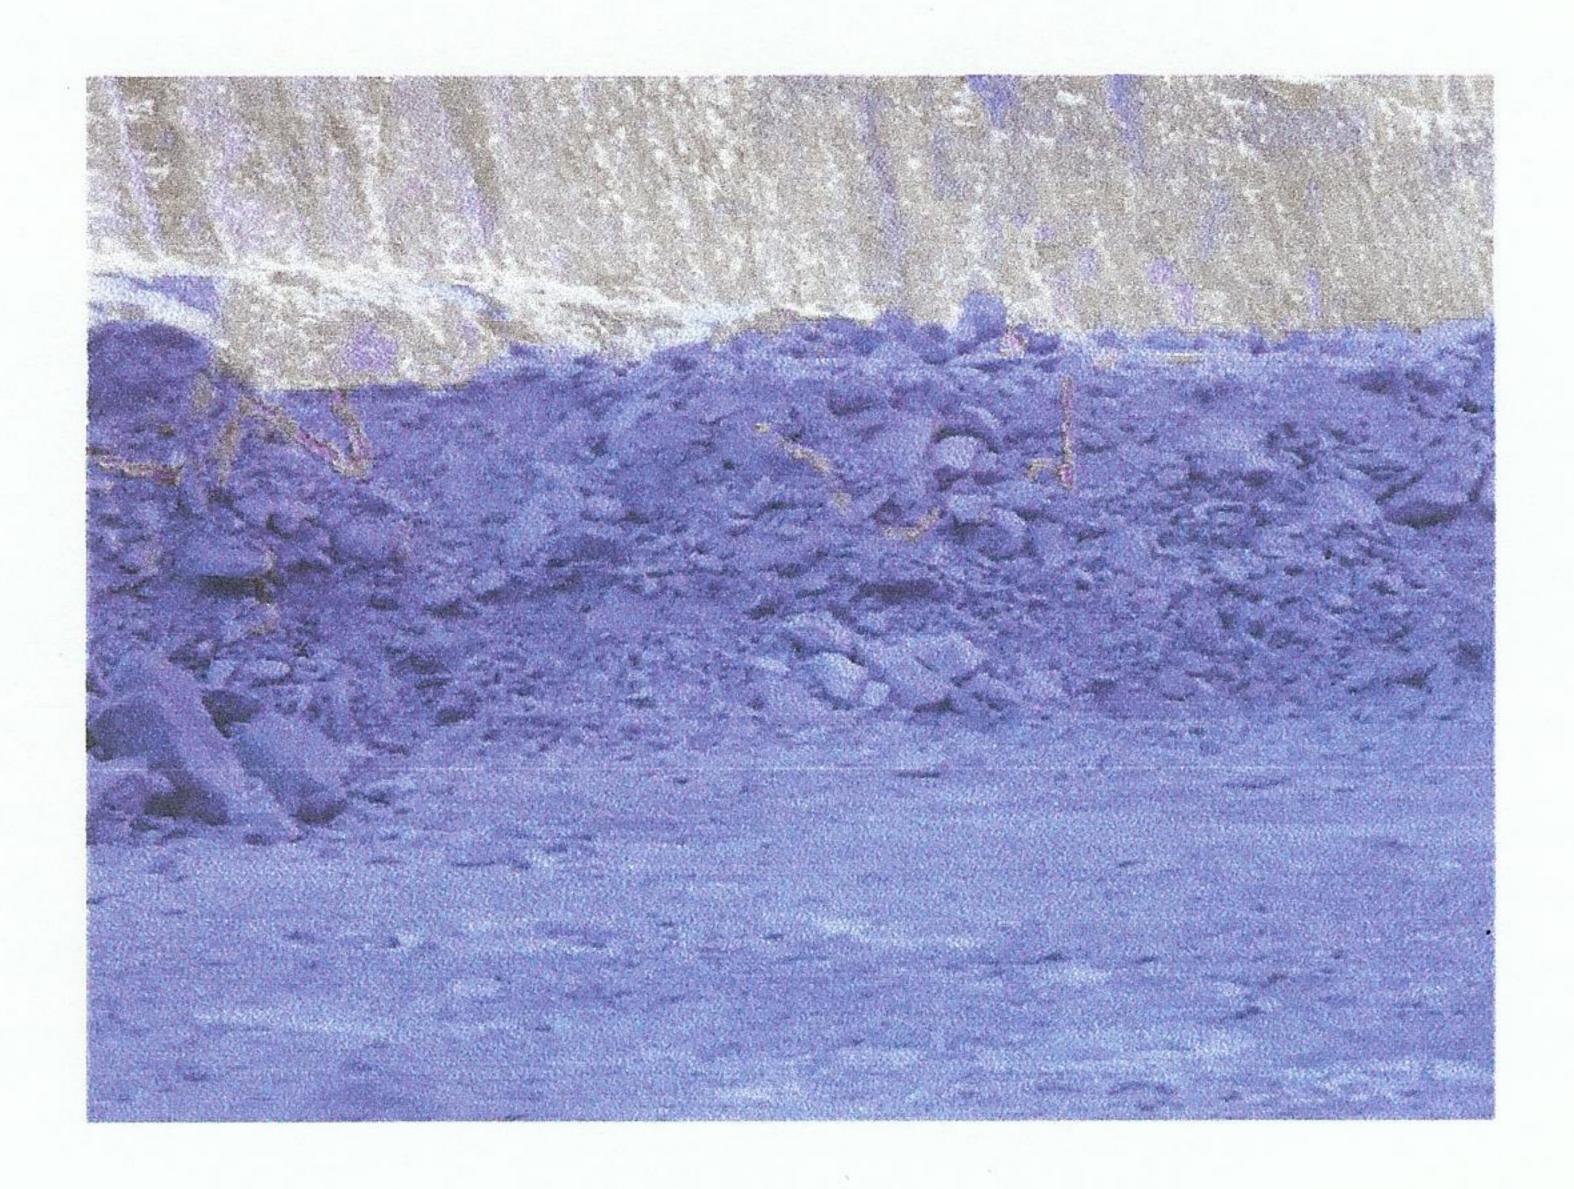

#### **Remediation Actions**

The powdered lime was picked up from the ground immediately after the spill with a skid steer bucket and hand shovels. The spilled lime was disposed at the mill in the tailings area. Photos 1 and 2 show the area after the lime was cleaned up from the ground, respectively on January 1<sup>st</sup> and January 3<sup>rd</sup>, 2016.

Photo 1 – Area where the lime was spilled on the ground, immediately after clean up (January 1<sup>st</sup>, 2016)

Photo 2 – Area where the lime was spilled on the ground, after clean up (January  $3^{rd}$ , 2016)