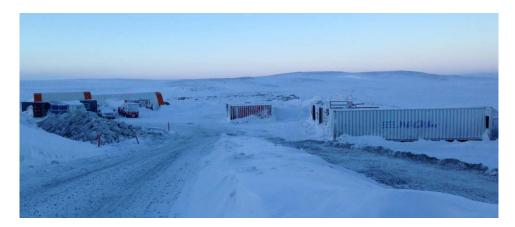

Figure 1 – Approximate location of the seep (red), kitchen, rockfill embankment and the access road

#### **Spill Description**

On January 2<sup>nd</sup> 2016, it was found that a coupling from one of the kitchen drain pipe underneath the camp kitchen was broken. The pipe coupling was fixed shortly after and the water/grease underneath the camp was cleaned with the sucker truck. The next day, on January 3<sup>rd</sup> 2016, it was found that water from the broken drain had migrated through the rockfill under the kitchen building (unseen) and discharge at the bottom of the embankment slope below the kitchen. Figure 1 shows the approximate location of the seep at the toe of the embankment in red, the access road, the kitchen location, and the rockfill embankment. To avoid the water/grease from migrating further on the access road, 2 berms were constructed. The water/grease/snow was picked up and disposed in the tailings area to avoid attracting wildlife on site. The seepage at the bottom of the embankment stopped on January 5<sup>th</sup> 2016.