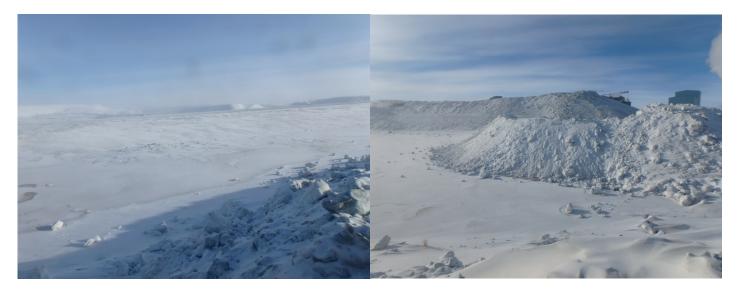

There were no off site impact or discharge to any receiving watercourses.

Photos 1-2- Seepage observed at the toe of the rockfill embankment, 2 locations (January 3<sup>rd</sup>, 2016)

Photos 3-4- Berms constructed to contain the water/grease, 2 locations (January 4<sup>th</sup>, 2016)