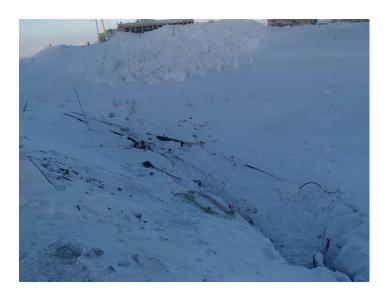

#### **Spill Description**

On January 2<sup>nd</sup> 2016, it was found that a coupling from one of the kitchen drain pipe underneath the camp kitchen was broken. The pipe coupling was fixed shortly after and the water/grease underneath the camp was cleaned with the sucker truck. The next day, on January 3<sup>rd</sup> 2016, it was found that water from the broken drain had migrated through the rockfill under the kitchen building (unseen) and discharge at the bottom of the embankment slope below the kitchen. Figure 1 shows the approximate location of the seep at the toe of the embankment in red, the access road, the kitchen location, and the rockfill embankment. To avoid the water/grease from migrating further on the access road, 2 berms were constructed. The water/grease/snow was picked up and disposed in the tailings area to avoid attracting wildlife on site. The seepage at the bottom of the embankment stopped on January 5<sup>th</sup> 2016.

Figure 1 – Approximate location of the seep (red), kitchen, rockfill embankment and the access road