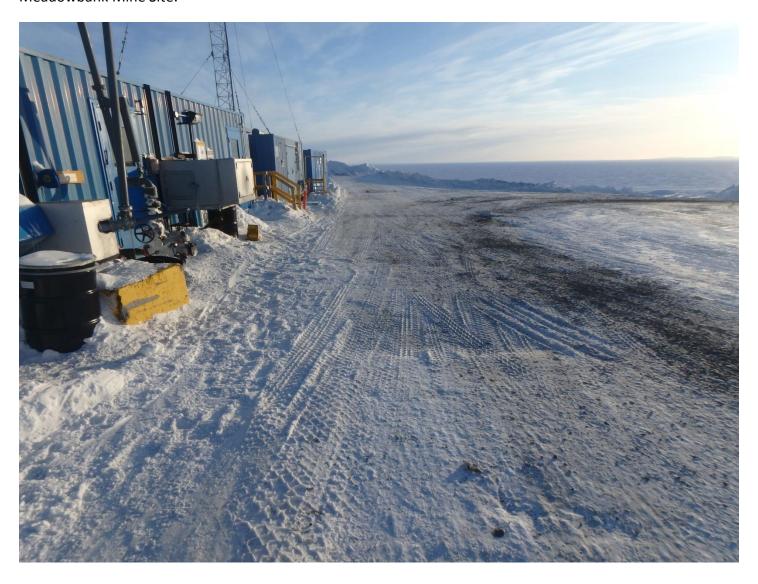

#### **Spill Description**

On January 2<sup>nd</sup> 2016, it was found that a coupling from one of the kitchen drain pipe underneath the camp kitchen was broken. The pipe coupling was fixed shortly after and the water/grease underneath the camp was cleaned with the sucker truck. The next day, on January 3<sup>rd</sup> 2016, it was found that water from the broken drain had migrated through the rockfill under the kitchen building (unseen) and discharge at the bottom of the embankment slope below the kitchen. Figure 1 shows the approximate location of the seep at the toe of the embankment in red, the access road, the kitchen location, and the rockfill embankment. To avoid the water/grease from migrating further on the access road, 2 berms were constructed. The water/grease/snow was picked up and disposed in the tailings area to avoid attracting wildlife on site. The seepage at the bottom of the embankment stopped on January 5<sup>th</sup> 2016.

There were no off site impact or discharge to any receiving watercourses.

Photos 1-2- Seepage observed at the toe of the rockfill embankment, 2 locations (January 3<sup>rd</sup>, 2016)

Photos 3-4- Berms constructed to contain the water/grease, 2 locations (January 4<sup>th</sup>, 2016)