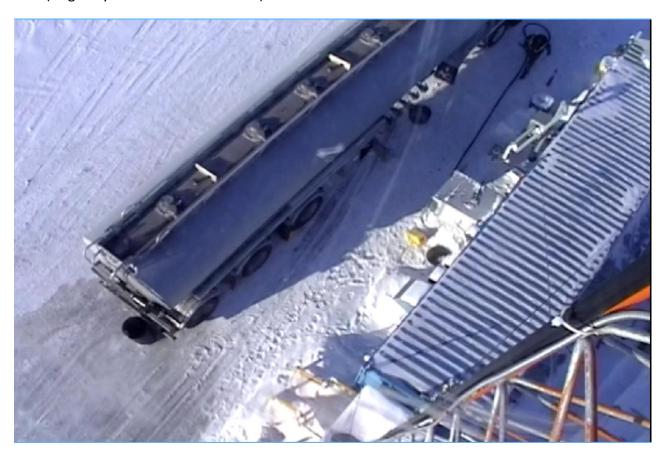

#### **Spill Description**

On January 2<sup>nd</sup> 2016, it was found that a coupling from one of the kitchen drain pipe underneath the camp kitchen was broken. The pipe coupling was fixed shortly after and the water/grease underneath the camp was cleaned with the sucker truck. The next day, on January 3<sup>rd</sup> 2016, it was found that water from the broken drain had migrated through the rockfill under the kitchen building (unseen) and discharge at the bottom of the embankment slope below the kitchen. Figure 1 shows the approximate location of the seep at the toe of the embankment in red, the access road, the kitchen location, and the rockfill embankment. To avoid the water/grease from migrating further on the access road, 2 berms were constructed. The water/grease/snow was picked up and disposed in the tailings area to avoid attracting wildlife on site. The seepage at the bottom of the embankment stopped on January 5<sup>th</sup> 2016.

Figure 1 – Approximate location of the seep (red), kitchen, rockfill embankment and the access road