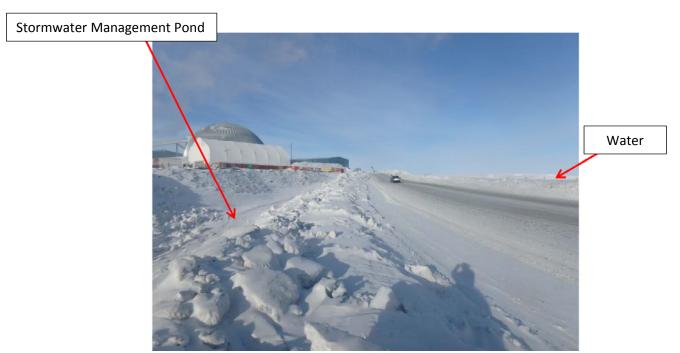

#### **Spill Description**

On January 2<sup>nd</sup> 2016, it was found that a coupling from one of the kitchen drain pipe underneath the camp kitchen was broken. The pipe coupling was fixed shortly after and the water/grease underneath the camp was cleaned with the sucker truck. The next day, on January 3<sup>rd</sup> 2016, it was found that water from the broken drain had migrated through the rockfill under the kitchen building (unseen) and discharge at the bottom of the embankment slope below the kitchen. Figure 1 shows the approximate location of the seep at the toe of the embankment in red, the access road, the kitchen location, and the rockfill embankment. To avoid the water/grease from migrating further on the access road, 2 berms were constructed. The water/grease/snow was picked up and disposed in the tailings area to avoid attracting wildlife on site. The seepage at the bottom of the embankment stopped on January 5<sup>th</sup> 2016.

Figure 1 – Approximate location of the seep (red), kitchen, rockfill embankment and the access road