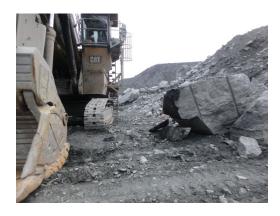

#### **Remediation Actions**

The powdered lime was picked up from the ground immediately after the spill with a skid steer bucket and hand shovels. The spilled lime was disposed at the mill in the tailings area. Photos 1 and 2 show the area after the lime was cleaned up from the ground, respectively on January 1<sup>st</sup> and January 3<sup>rd</sup>, 2016.

Photo 1 – Area where the lime was spilled on the ground, immediately after clean up (January 1<sup>st</sup>, 2016)

Photo 2 – Area where the lime was spilled on the ground, after clean up (January  $3^{rd}$ , 2016)