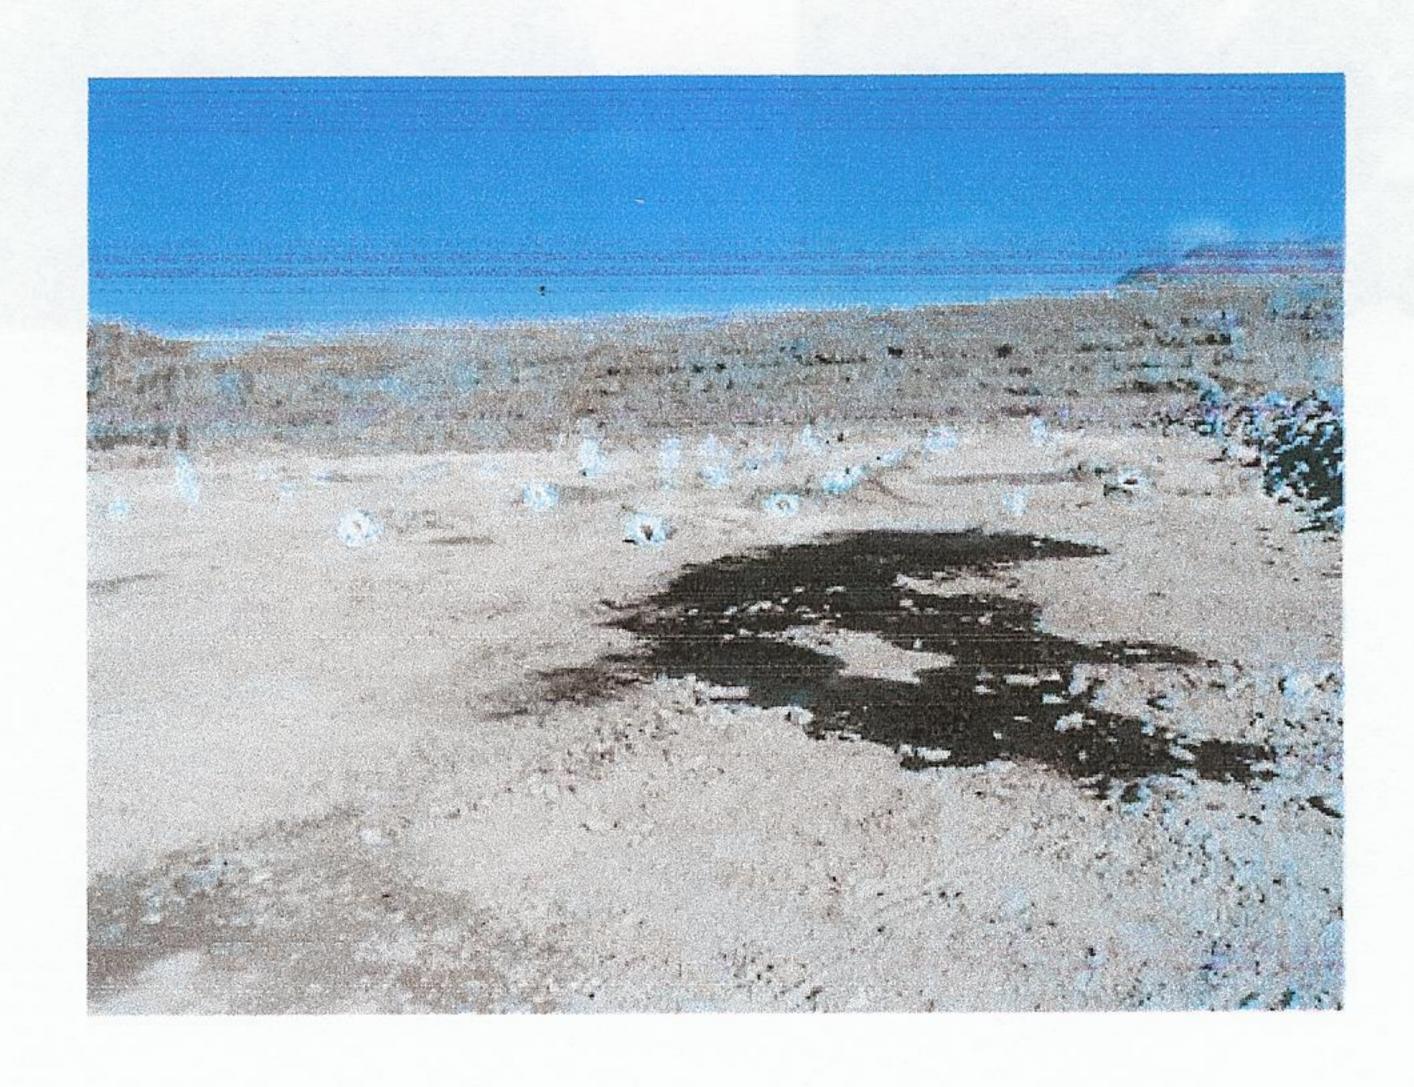

#### **Remediation Actions**

The powdered lime was picked up from the ground immediately after the spill with a skid steer bucket and hand shovels. The spilled lime was disposed at the mill in the tailings area. Photos 1 and 2 show the area after the lime was cleaned up from the ground, respectively on January 1<sup>st</sup> and January 3<sup>rd</sup>, 2016.

Photo 1 – Area where the lime was spilled on the ground, immediately after clean up (January 1<sup>st</sup>, 2016)

Photo 2 – Area where the lime was spilled on the ground, after clean up (January  $3^{rd}$ , 2016)