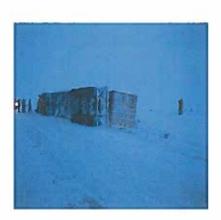

#### **Remediation Actions**

The powdered lime was picked up from the ground immediately after the spill with a skid steer bucket and hand shovels. The spilled lime was disposed at the mill in the tailings area. Photos 1 and 2 show the area after the lime was cleaned up from the ground, respectively on January 1<sup>st</sup> and January 3<sup>rd</sup>, 2016.

Photo 1 – Area where the lime was spilled on the ground, immediately after clean up (January 1<sup>st</sup>, 2016)

Photo 2 – Area where the lime was spilled on the ground, after clean up (January  $3^{rd}$ , 2016)