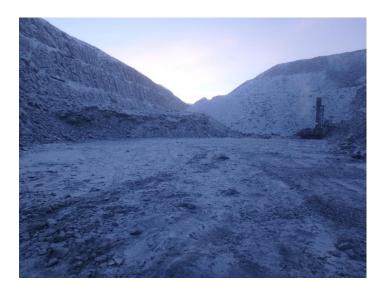

The final scrape up of the area was completed on January 7<sup>th</sup> and 8<sup>th</sup> 2016. Remaining water/grease/snow (frozen material) was put in pile in the berms and will be disposed in the tailings area. Photos 1 to 5 show the sequence of events.

Photo 5 - Remaining water/grease/snow (frozen material) in pile to be disposed in tailings (January 9<sup>th</sup>, 2016)