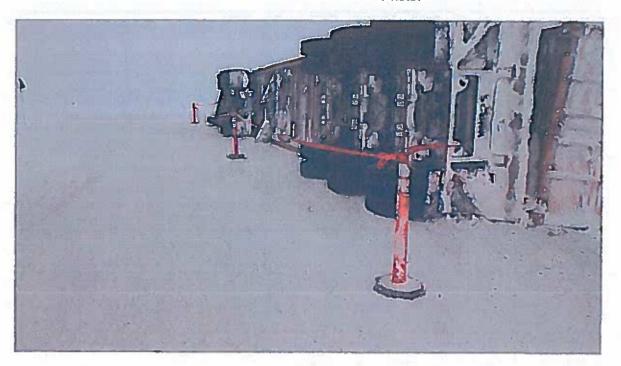

#### **Spill Description**

On January 2<sup>nd</sup> 2016, it was found that a coupling from one of the kitchen drain pipe underneath the camp kitchen was broken. The pipe coupling was fixed shortly after and the water/grease underneath the camp was cleaned with the sucker truck. The next day, on January 3<sup>rd</sup> 2016, it was found that water from the broken drain had migrated through the rockfill under the kitchen building (unseen) and discharge at the bottom of the embankment slope below the kitchen. Figure 1 shows the approximate location of the seep at the toe of the embankment in red, the access road, the kitchen location, and the rockfill embankment. To avoid the water/grease from migrating further on the access road, 2 berms were constructed. The water/grease/snow was picked up and disposed in the tailings area to avoid attracting wildlife on site. The seepage at the bottom of the embankment stopped on January 5<sup>th</sup> 2016.

Figure 1 – Approximate location of the seep (red), kitchen, rockfill embankment and the access road