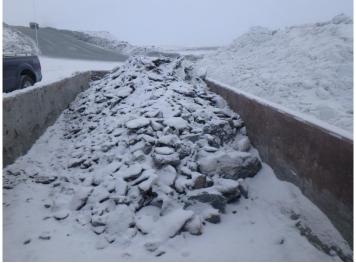

The final scrape up of the area was completed on January 7<sup>th</sup> and 8<sup>th</sup> 2016. Remaining water/grease/snow (frozen material) was put in pile in the berms and will be disposed in the tailings area. Photos 1 to 5 show the sequence of events.

Photo 5 - Remaining water/grease/snow (frozen material) in pile to be disposed in tailings (January 9<sup>th</sup>, 2016)