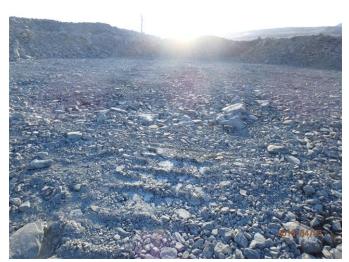

#### **Remediation Actions**

The powdered lime was picked up from the ground immediately after the spill with a skid steer bucket and hand shovels. The spilled lime was disposed at the mill in the tailings area. Photos 1 and 2 show the area after the lime was cleaned up from the ground, respectively on January 1<sup>st</sup> and January 3<sup>rd</sup>, 2016.

Photo 1 – Area where the lime was spilled on the ground, immediately after clean up (January 1<sup>st</sup>, 2016)

Photo 2 – Area where the lime was spilled on the ground, after clean up (January  $3^{rd}$ , 2016)