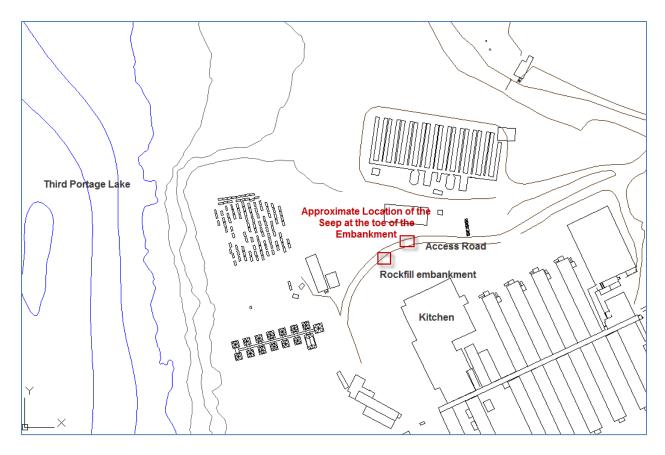

#### **Spill Description**

On January 2<sup>nd</sup> 2016, it was found that a coupling from one of the kitchen drain pipe underneath the camp kitchen was broken. The pipe coupling was fixed shortly after and the water/grease underneath the camp was cleaned with the sucker truck. The next day, on January 3<sup>rd</sup> 2016, it was found that water from the broken drain had migrated through the rockfill under the kitchen building (unseen) and discharge at the bottom of the embankment slope below the kitchen. Figure 1 shows the approximate location of the seep at the toe of the embankment in red, the access road, the kitchen location, and the rockfill embankment. To avoid the water/grease from migrating further on the access road, 2 berms were constructed. The water/grease/snow was picked up and disposed in the tailings area to avoid attracting wildlife on site. The seepage at the bottom of the embankment stopped on January 5<sup>th</sup> 2016.

Figure 1 – Approximate location of the seep (red), kitchen, rockfill embankment and the access road