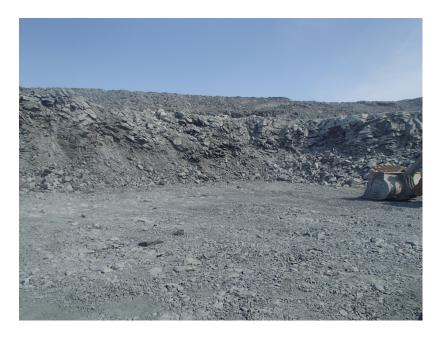

#### **Spill Description**

On January 2<sup>nd</sup> 2016, it was found that a coupling from one of the kitchen drain pipe underneath the camp kitchen was broken. The pipe coupling was fixed shortly after and the water/grease underneath the camp was cleaned with the sucker truck. The next day, on January 3<sup>rd</sup> 2016, it was found that water from the broken drain had migrated through the rockfill under the kitchen building (unseen) and discharge at the bottom of the embankment slope below the kitchen. Figure 1 shows the approximate location of the seep at the toe of the embankment in red, the access road, the kitchen location, and the rockfill embankment. To avoid the water/grease from migrating further on the access road, 2 berms were constructed. The water/grease/snow was picked up and disposed in the tailings area to avoid attracting wildlife on site. The seepage at the bottom of the embankment stopped on January 5<sup>th</sup> 2016.

Figure 1 – Approximate location of the seep (red), kitchen, rockfill embankment and the access road