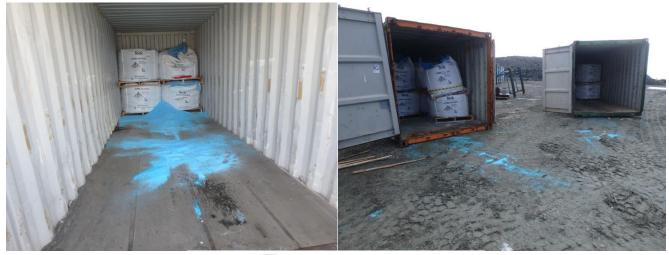

#### **Remediation Actions**

The powdered lime was picked up from the ground immediately after the spill with a skid steer bucket and hand shovels. The spilled lime was disposed at the mill in the tailings area. Photos 1 and 2 show the area after the lime was cleaned up from the ground, respectively on January 1<sup>st</sup> and January 3<sup>rd</sup>, 2016.

Photo 1 – Area where the lime was spilled on the ground, immediately after clean up (January 1<sup>st</sup>, 2016)

Photo 2 – Area where the lime was spilled on the ground, after clean up (January  $3^{rd}$ , 2016)