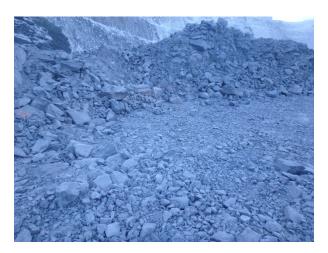

Figure 1 – Approximate location of the seep (red), kitchen, rockfill embankment and the access road

#### **Spill Description**

On January 2<sup>nd</sup> 2016, it was found that a coupling from one of the kitchen drain pipe underneath the camp kitchen was broken. The pipe coupling was fixed shortly after and the water/grease underneath the camp was cleaned with the sucker truck. The next day, on January 3<sup>rd</sup> 2016, it was found that water from the broken drain had migrated through the rockfill under the kitchen building (unseen) and discharge at the bottom of the embankment slope below the kitchen. Figure 1 shows the approximate location of the seep at the toe of the embankment in red, the access road, the kitchen location, and the rockfill embankment. To avoid the water/grease from migrating further on the access road, 2 berms were constructed. The water/grease/snow was picked up and disposed in the tailings area to avoid attracting wildlife on site. The seepage at the bottom of the embankment stopped on January 5<sup>th</sup> 2016.