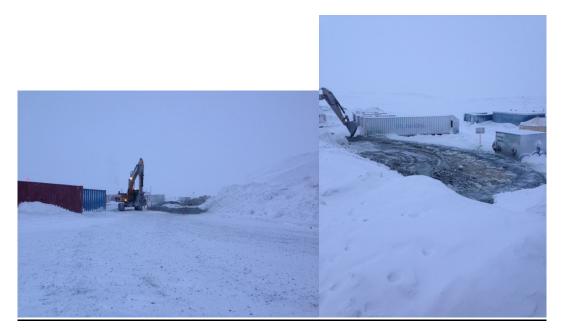

#### **Remediation Actions**

The powdered lime was picked up from the ground immediately after the spill with a skid steer bucket and hand shovels. The spilled lime was disposed at the mill in the tailings area. Photos 1 and 2 show the area after the lime was cleaned up from the ground, respectively on January 1<sup>st</sup> and January 3<sup>rd</sup>, 2016.

Photo 1 – Area where the lime was spilled on the ground, immediately after clean up (January 1<sup>st</sup>, 2016)

Photo 2 – Area where the lime was spilled on the ground, after clean up (January  $3^{rd}$ , 2016)