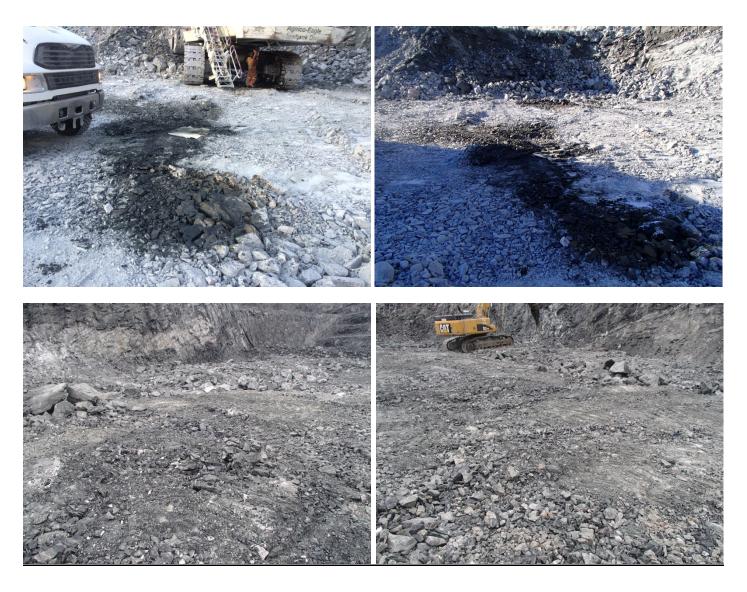

The final scrape up of the area was completed on January 7<sup>th</sup> and 8<sup>th</sup> 2016. Remaining water/grease/snow (frozen material) was put in pile in the berms and will be disposed in the tailings area. Photos 1 to 5 show the sequence of events.

There were no off site impact or discharge to any receiving watercourses.

Photos 1-2- Seepage observed at the toe of the rockfill embankment, 2 locations (January 3<sup>rd</sup>, 2016)

Photos 3-4- Berms constructed to contain the water/grease, 2 locations (January 4<sup>th</sup>, 2016)

Photo 5 - Remaining water/grease/snow (frozen material) in pile to be disposed in tailings (January 9<sup>th</sup>, 2016)