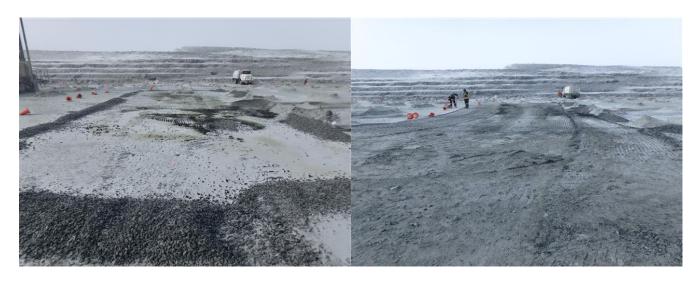

The final scrape up of the area was completed on January 7<sup>th</sup> and 8<sup>th</sup> 2016. Remaining water/grease/snow (frozen material) was put in pile in the berms and will be disposed in the tailings area. Photos 1 to 5 show the sequence of events.

Photo 5 - Remaining water/grease/snow (frozen material) in pile to be disposed in tailings (January 9<sup>th</sup>, 2016)