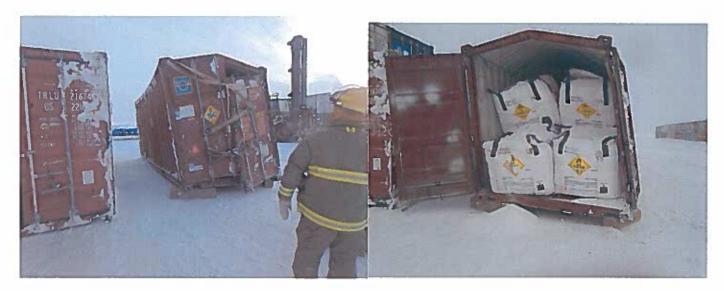

#### **Spill Description**

On January 1st 2016, a worker was bringing lime tote bags in the mill using the telehandler, from the sea-can storage area outside. When the worker backed out from the sea-can with the telehandler carrying a tote bag of lime, the back wheel hit a hole on the ground, causing the telehandler to jerk. The lime tote bag toppled over on the ground. The worker got a cross-lifting device and a sling, and then hooked the handles of the bag to the cross-lifting device and a sling to the telehandler fork. When the worker tried to lift the bag from the ground, the handles of the bag ripped causing lime to spill on the ground. There was 40 kg of spilled lime on the ground, and the contaminated area was 5 m<sup>2</sup>.

#### **Remediation Actions**

The powdered lime was picked up from the ground immediately after the spill with a skid steer bucket and hand shovels. The spilled lime was disposed at the mill in the tailings area. Photos 1 and 2 show the area after the lime was cleaned up from the ground, respectively on January 1<sup>st</sup> and January 3<sup>rd</sup>, 2016.