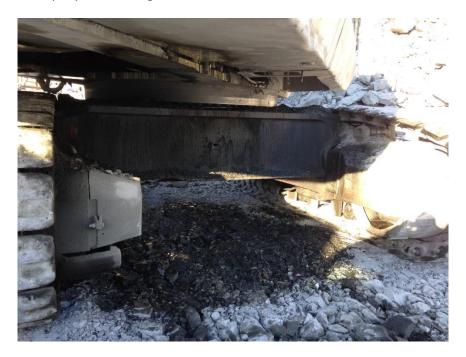

There were no off site impact or discharge to any receiving watercourses.

Photos 1-2- Seepage observed at the toe of the rockfill embankment, 2 locations (January 3<sup>rd</sup>, 2016)

Photos 3-4- Berms constructed to contain the water/grease, 2 locations (January 4<sup>th</sup>, 2016)