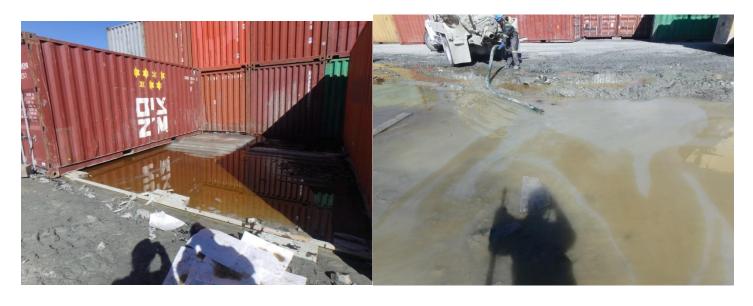

There were no off site impact or discharge to any receiving watercourses.

Photos 1-2- Seepage observed at the toe of the rockfill embankment, 2 locations (January 3<sup>rd</sup>, 2016)

Photos 3-4- Berms constructed to contain the water/grease, 2 locations (January 4<sup>th</sup>, 2016)