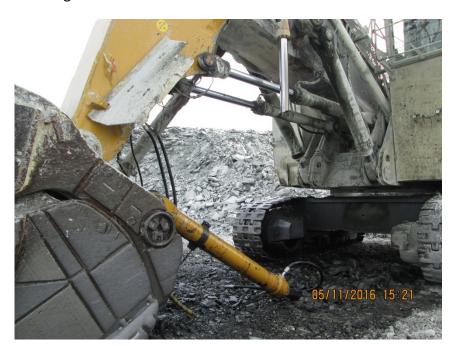

#### **Remediation Actions**

The powdered lime was picked up from the ground immediately after the spill with a skid steer bucket and hand shovels. The spilled lime was disposed at the mill in the tailings area. Photos 1 and 2 show the area after the lime was cleaned up from the ground, respectively on January 1<sup>st</sup> and January 3<sup>rd</sup>, 2016.

Photo 1 – Area where the lime was spilled on the ground, immediately after clean up (January 1<sup>st</sup>, 2016)

Photo 2 – Area where the lime was spilled on the ground, after clean up (January  $3^{rd}$ , 2016)