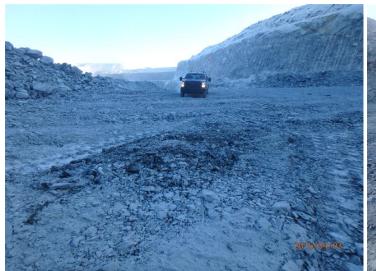

#### **Remediation Actions**

The powdered lime was picked up from the ground immediately after the spill with a skid steer bucket and hand shovels. The spilled lime was disposed at the mill in the tailings area. Photos 1 and 2 show the area after the lime was cleaned up from the ground, respectively on January 1<sup>st</sup> and January 3<sup>rd</sup>, 2016.

Photo 1 – Area where the lime was spilled on the ground, immediately after clean up (January 1<sup>st</sup>, 2016)

Photo 2 – Area where the lime was spilled on the ground, after clean up (January  $3^{rd}$ , 2016)