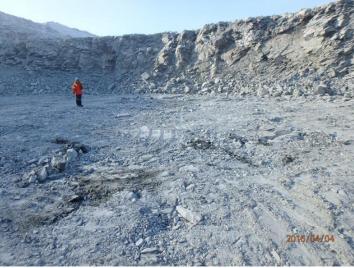

#### **Remediation Actions**

The powdered lime was picked up from the ground immediately after the spill with a skid steer bucket and hand shovels. The spilled lime was disposed at the mill in the tailings area. Photos 1 and 2 show the area after the lime was cleaned up from the ground, respectively on January 1<sup>st</sup> and January 3<sup>rd</sup>, 2016.

Photo 1 – Area where the lime was spilled on the ground, immediately after clean up (January 1<sup>st</sup>, 2016)

Photo 2 – Area where the lime was spilled on the ground, after clean up (January  $3^{rd}$ , 2016)