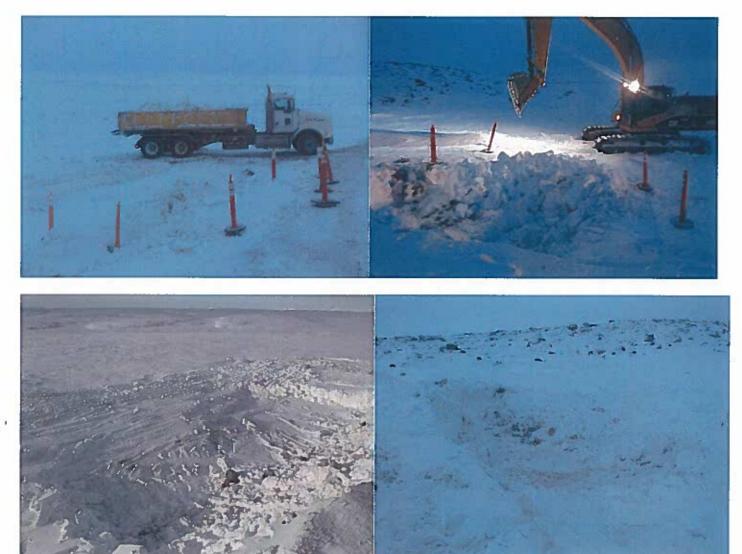

#### **Spill Description**

On January 2<sup>nd</sup> 2016, it was found that a coupling from one of the kitchen drain pipe underneath the camp kitchen was broken. The pipe coupling was fixed shortly after and the water/grease underneath the camp was cleaned with the sucker truck. The next day, on January 3<sup>rd</sup> 2016, it was found that water from the broken drain had migrated through the rockfill under the kitchen building (unseen) and discharge at the bottom of the embankment slope below the kitchen. Figure 1 shows the approximate location of the seep at the toe of the embankment in red, the access road, the kitchen location, and the rockfill embankment. To avoid the water/grease from migrating further on the access road, 2 berms were constructed. The water/grease/snow was picked up and disposed in the tailings area to avoid attracting wildlife on site. The seepage at the bottom of the embankment stopped on January 5<sup>th</sup> 2016.

#### **Remedial Action**

On January  $3^{rd}$  2016, 2 berms were constructed with  $\frac{3}{4}$ " granular material frozen to avoid the water/grease to migrate further all over the road. The water/grease/snow was picked up and disposed in the tailings area, North Cell to avoid attracting wildlife on site. The seep at the bottom of the embankment stopped on January  $5^{th}$  2016.

The final scrape up of the area was completed on January 7<sup>th</sup> and 8<sup>th</sup> 2016. Remaining water/grease/snow (frozen material) was put in pile in the berms and will be disposed in the tailings area. Photos 1 to 5 show the sequence of events.

There were no off site impact or discharge to any receiving watercourses.

Photos 1-2- Seepage observed at the toe of the rockfill embankment, 2 locations (January 3<sup>rd</sup>, 2016)

Photos 3-4- Berms constructed to contain the water/grease, 2 locations (January 4<sup>th</sup>, 2016)