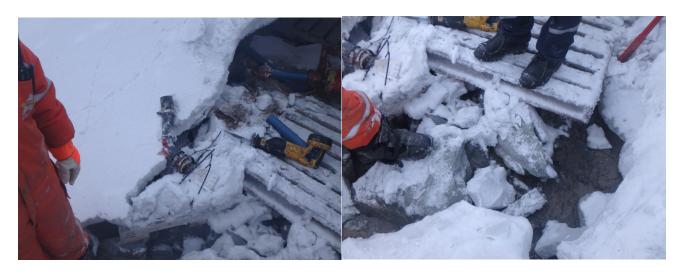

#### **Remediation Actions**

The powdered lime was picked up from the ground immediately after the spill with a skid steer bucket and hand shovels. The spilled lime was disposed at the mill in the tailings area. Photos 1 and 2 show the area after the lime was cleaned up from the ground, respectively on January 1<sup>st</sup> and January 3<sup>rd</sup>, 2016.

Photo 1 – Area where the lime was spilled on the ground, immediately after clean up (January 1<sup>st</sup>, 2016)

Photo 2 – Area where the lime was spilled on the ground, after clean up (January  $3^{rd}$ , 2016)