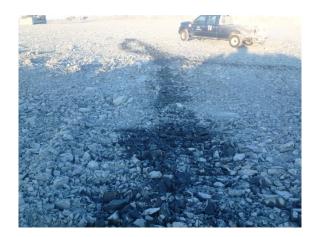

There were no off site impact or discharge to any receiving watercourses.

Photos 1-2- Seepage observed at the toe of the rockfill embankment, 2 locations (January 3<sup>rd</sup>, 2016)

Photos 3-4- Berms constructed to contain the water/grease, 2 locations (January 4<sup>th</sup>, 2016)