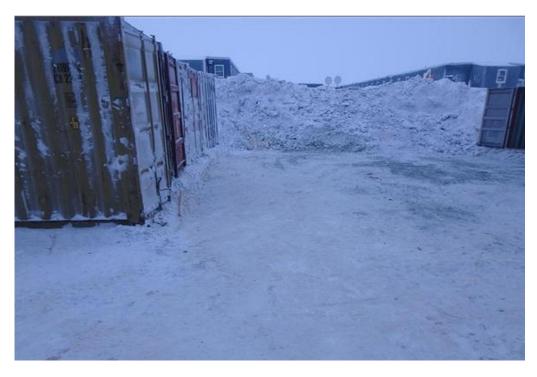

#### **Remediation Actions**

The powdered lime was picked up from the ground immediately after the spill with a skid steer bucket and hand shovels. The spilled lime was disposed at the mill in the tailings area. Photos 1 and 2 show the area after the lime was cleaned up from the ground, respectively on January 1<sup>st</sup> and January 3<sup>rd</sup>, 2016.

Photo 1 – Area where the lime was spilled on the ground, immediately after clean up (January 1<sup>st</sup>, 2016)

Photo 2 – Area where the lime was spilled on the ground, after clean up (January  $3^{rd}$ , 2016)