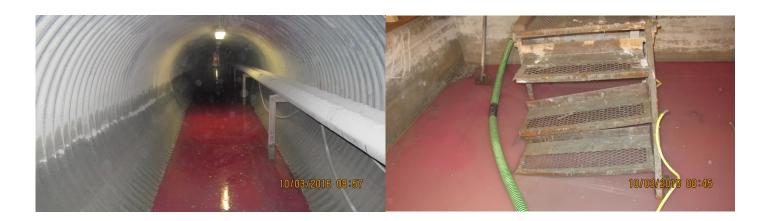

#### **Spill Description**

On January 2<sup>nd</sup> 2016, it was found that a coupling from one of the kitchen drain pipe underneath the camp kitchen was broken. The pipe coupling was fixed shortly after and the water/grease underneath the camp was cleaned with the sucker truck. The next day, on January 3<sup>rd</sup> 2016, it was found that water from the broken drain had migrated through the rockfill under the kitchen building (unseen) and discharge at the bottom of the embankment slope below the kitchen. Figure 1 shows the approximate location of the seep at the toe of the embankment in red, the access road, the kitchen location, and the rockfill embankment. To avoid the water/grease from migrating further on the access road, 2 berms were constructed. The water/grease/snow was picked up and disposed in the tailings area to avoid attracting wildlife on site. The seepage at the bottom of the embankment stopped on January 5<sup>th</sup> 2016.

There were no off site impact or discharge to any receiving watercourses.

Photos 1-2- Seepage observed at the toe of the rockfill embankment, 2 locations (January 3<sup>rd</sup>, 2016)

Photos 3-4- Berms constructed to contain the water/grease, 2 locations (January 4<sup>th</sup>, 2016)