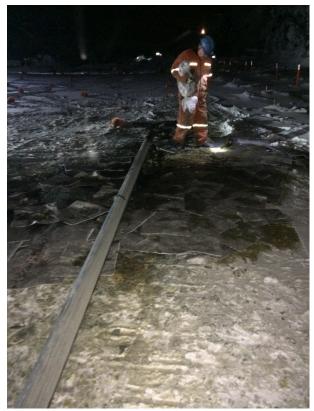

There were no off site impact or discharge to any receiving watercourses.

Photos 1-2- Seepage observed at the toe of the rockfill embankment, 2 locations (January 3<sup>rd</sup>, 2016)

Photos 3-4- Berms constructed to contain the water/grease, 2 locations (January 4<sup>th</sup>, 2016)