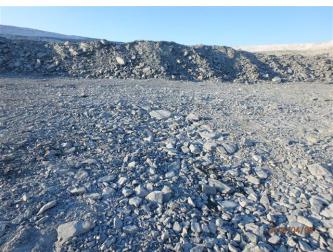

#### **Remediation Actions**

The powdered lime was picked up from the ground immediately after the spill with a skid steer bucket and hand shovels. The spilled lime was disposed at the mill in the tailings area. Photos 1 and 2 show the area after the lime was cleaned up from the ground, respectively on January 1<sup>st</sup> and January 3<sup>rd</sup>, 2016.

Photo 1 – Area where the lime was spilled on the ground, immediately after clean up (January 1<sup>st</sup>, 2016)

Photo 2 – Area where the lime was spilled on the ground, after clean up (January  $3^{rd}$ , 2016)