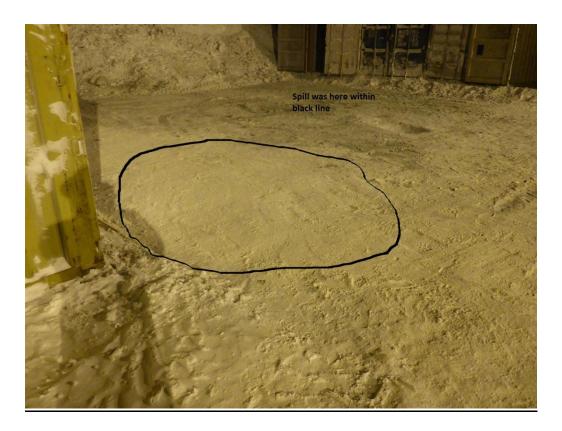

#### **Remediation Actions**

The powdered lime was picked up from the ground immediately after the spill with a skid steer bucket and hand shovels. The spilled lime was disposed at the mill in the tailings area. Photos 1 and 2 show the area after the lime was cleaned up from the ground, respectively on January 1<sup>st</sup> and January 3<sup>rd</sup>, 2016.

Photo 1 – Area where the lime was spilled on the ground, immediately after clean up (January 1<sup>st</sup>, 2016)

Photo 2 – Area where the lime was spilled on the ground, after clean up (January  $3^{rd}$ , 2016)